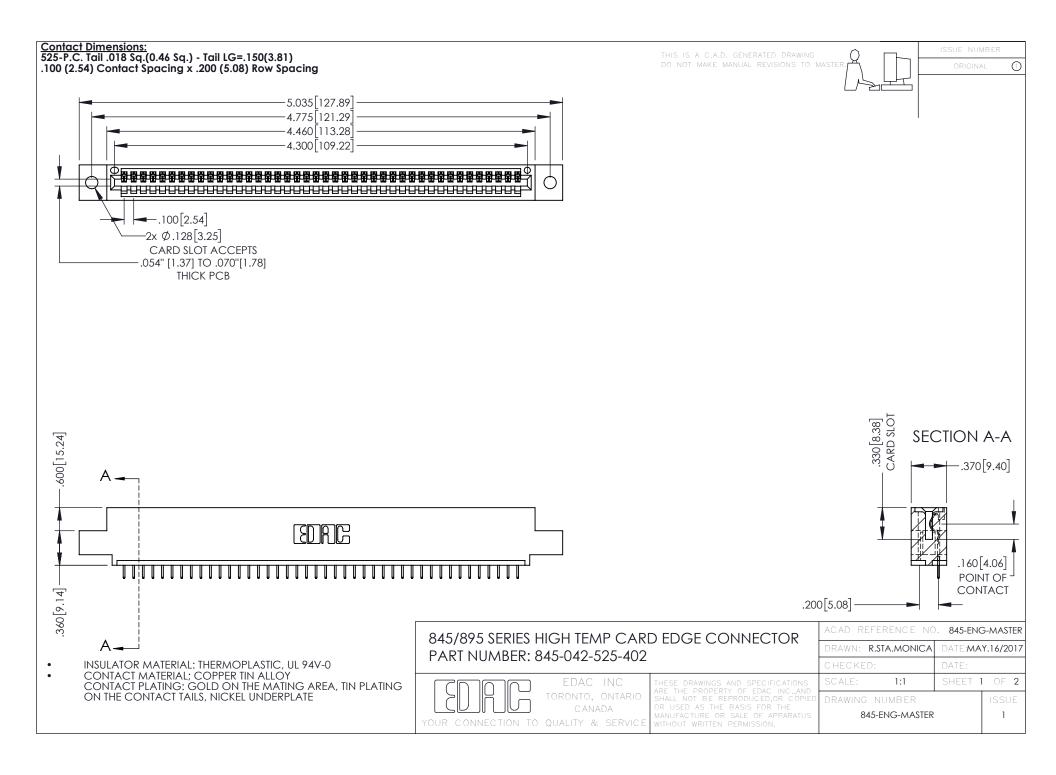

- INSULATOR MATERIAL: THERMOPLASTIC POLYESTER, UL 94V-0 DAP MATERIAL AVAILABLE UPON REQUEST
- CONTACT MATERIAL; COPPER ALLOY

**Contact Code 558** 

CONTACT PLATING: GOLD ON THE MATING AREA, TIN PLATING ON THE CONTACT TAILS, NICKEL UNDERPLATE

## 845/895 SERIES HIGH TEMP CARD EDGE CONNECTOR CONTACT CODE 555,556,558,559,560 DIMENSIONS

YOUR CONNECTION TO QUALITY & SERVICE

Contact Code 559

|   | ACAD REFERENCE NO   | . 845-ENG-MASTER |
|---|---------------------|------------------|
|   | DRAWN: R.STA.MONICA | DATE:MAY.16/2017 |
|   | CHECKED:            | DATE:            |
|   | SCALE: 1:1          | SHEET 2 OF 2     |
| D | DRAWING NUMBER      | ISSUE            |

Contact Code 560

845-ENG-MASTER