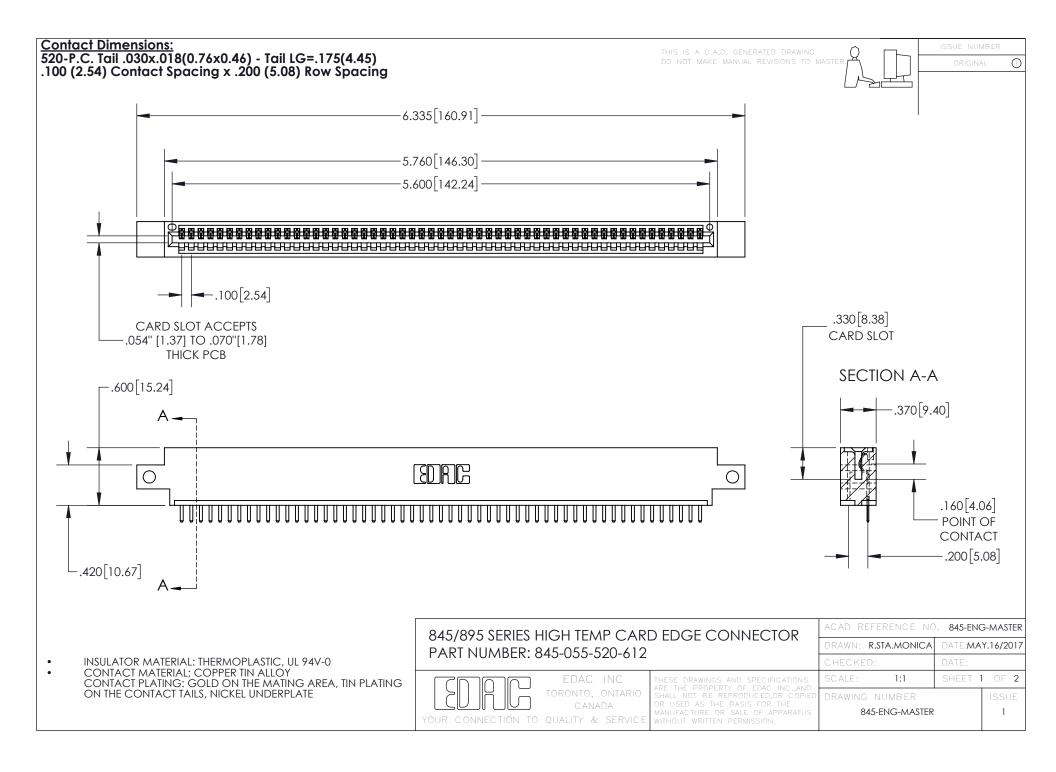

INSULATOR MATERIAL: THERMOPLASTIC POLYESTER, UL 94V-0 DAP MATERIAL AVAILABLE UPON REQUEST

**Contact Code 558** 

CONTACT MATERIAL; COPPER ALLOY CONTACT PLATING: GOLD ON THE MATING AREA, TIN PLATING ON THE CONTACT TAILS, NICKEL UNDERPLATE

## 845/895 SERIES HIGH TEMP CARD EDGE CONNECTOR CONTACT CODE 555,556,558,559,560 DIMENSIONS

YOUR CONNECTION TO QUALITY & SERVICE

Contact Code 559

|   | ACAD REFERENCE NO. 845-ENG-MASTER |                  |  |
|---|-----------------------------------|------------------|--|
|   | DRAWN: R.STA.MONICA               | DATE:MAY.16/2017 |  |
|   | CHECKED:                          | DATE:            |  |
|   | SCALE: 1:1                        | SHEET 2 OF 2     |  |
| D | DRAWING NUMBER                    | ISSUE            |  |

Contact Code 560