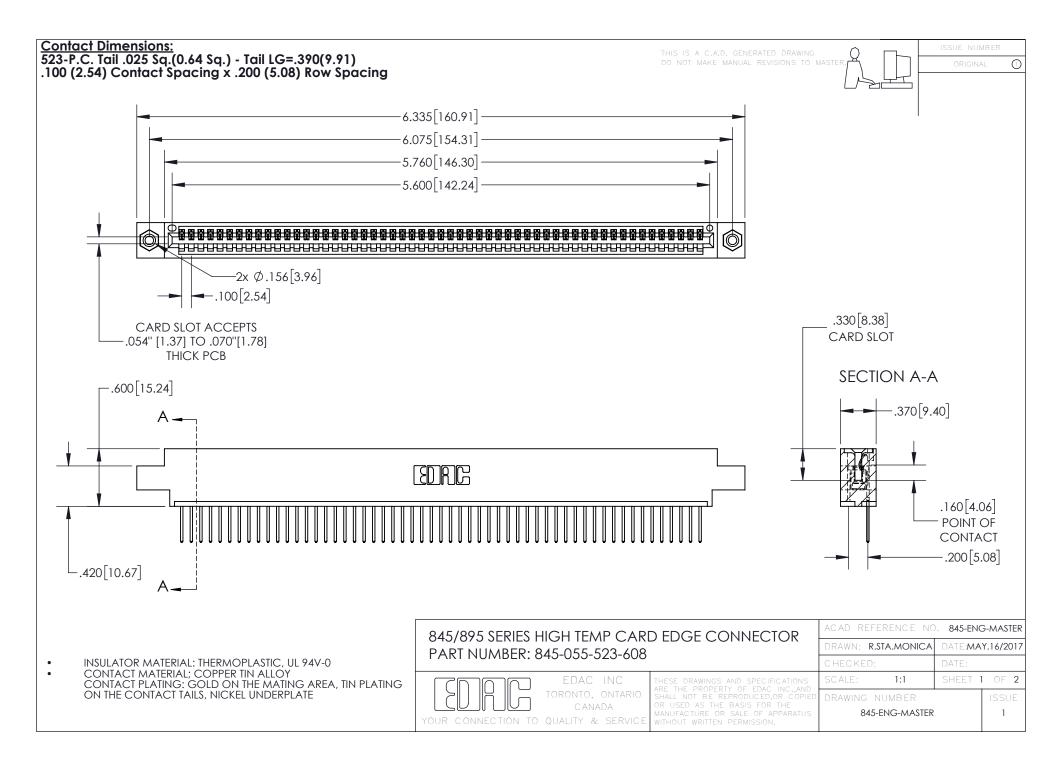

INSULATOR MATERIAL: THERMOPLASTIC POLYESTER, UL 94V-0 DAP MATERIAL AVAILABLE UPON REQUEST

**Contact Code 558** 

CONTACT MATERIAL; COPPER ALLOY CONTACT PLATING: GOLD ON THE MATING AREA, TIN PLATING ON THE CONTACT TAILS, NICKEL UNDERPLATE

## 845/895 SERIES HIGH TEMP CARD EDGE CONNECTOR CONTACT CODE 555,556,558,559,560 DIMENSIONS

YOUR CONNECTION TO QUALITY & SERVICE

Contact Code 559

|   | ACAD REFERENCE NO. 845-ENG-MASTER |                  |  |
|---|-----------------------------------|------------------|--|
|   | DRAWN: R.STA.MONICA               | DATE:MAY.16/2017 |  |
|   | CHECKED:                          | DATE:            |  |
|   | SCALE: 1:1                        | SHEET 2 OF 2     |  |
| D | DRAWING NUMBER                    | ISSUE            |  |

Contact Code 560