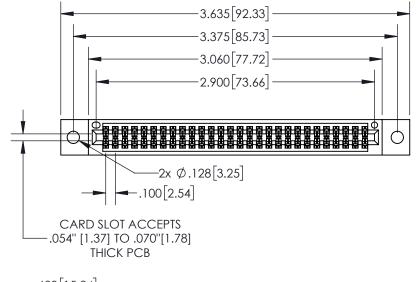

## **Contact Dimensions:** 555-Extender Board Bend (Code 500 Contacts) See Sheet 2 for Contact Code 555, 556, 558, 559, 560 Dimensions -3.635[92.33] -3.375 [85.73]

- INSULATOR MATERIAL: THERMOPLASTIC, UL 94V-0
- CONTACT MATERIAL; COPPER TIN ALLOY
  CONTACT PLATING: GOLD ON THE MATING AREA, TIN PLATING
  ON THE CONTACT TAILS, NICKEL UNDERPLATE