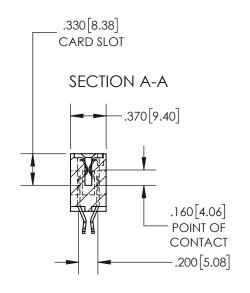

## **Contact Dimensions:** 555-Extender Board Bend (Code 500 Contacts) See Sheet 2 for Contact Code 555, 556, 558, 559, 560 Dimensions -3.635[92.33] -3.375 [85.73]

- INSULATOR MATERIAL: THERMOPLASTIC, UL 94V-0
- CONTACT MATERIAL; COPPER TIN ALLOY
  CONTACT PLATING: GOLD ON THE MATING AREA, TIN PLATING
  ON THE CONTACT TAILS, NICKEL UNDERPLATE