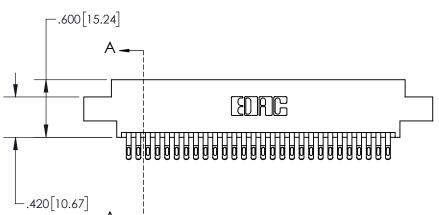

## **Contact Dimensions:** 555-Extender Board Bend (Code 500 Contacts) See Sheet 2 for Contact Code 555, 556, 558, 559, 560 Dimensions -3.635[92.33] -3.375 [85.73]

- INSULATOR MATERIAL: THERMOPLASTIC, UL 94V-0
- CONTACT MATERIAL; COPPER TIN ALLOY
  CONTACT PLATING: GOLD ON THE MATING AREA, TIN PLATING
  ON THE CONTACT TAILS, NICKEL UNDERPLATE