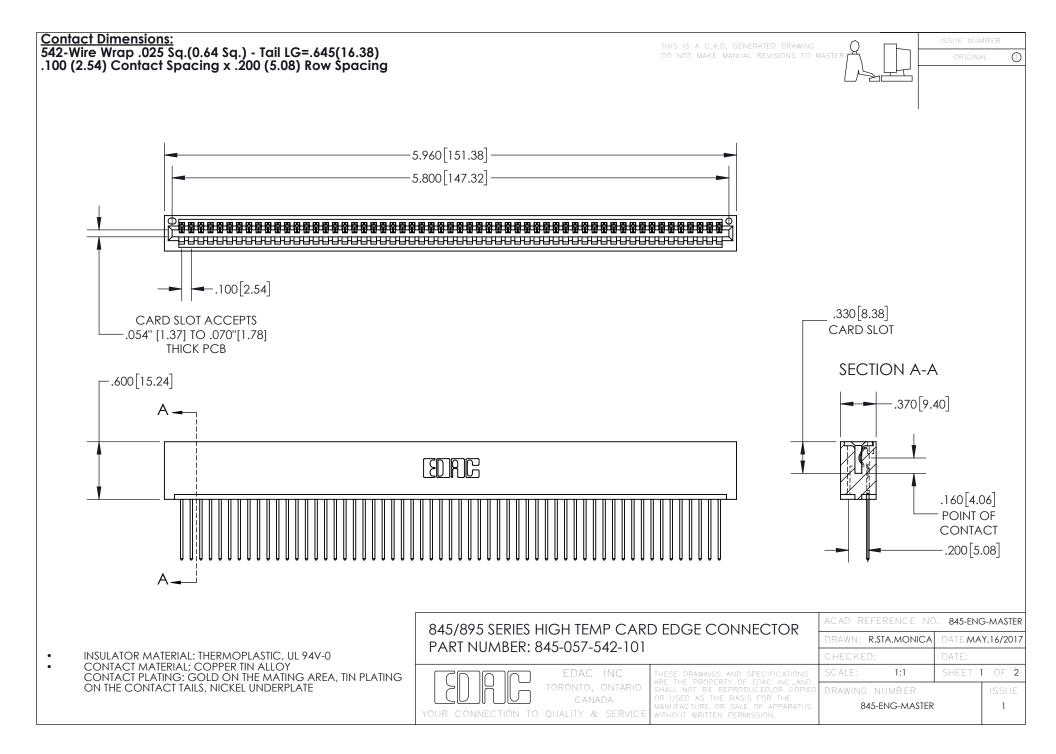

INSULATOR MATERIAL: THERMOPLASTIC POLYESTER, UL 94V-0 DAP MATERIAL AVAILABLE UPON REQUEST

**Contact Code 558** 

CONTACT MATERIAL; COPPER ALLOY CONTACT PLATING: GOLD ON THE MATING AREA, TIN PLATING ON THE CONTACT TAILS, NICKEL UNDERPLATE

## 845/895 SERIES HIGH TEMP CARD EDGE CONNECTOR CONTACT CODE 555,556,558,559,560 DIMENSIONS

YOUR CONNECTION TO QUALITY & SERVICE

Contact Code 559

|   | ACAD REFERENCE NO. 845-ENG-MASTER |                  |  |
|---|-----------------------------------|------------------|--|
|   | DRAWN: R.STA.MONICA               | DATE:MAY.16/2017 |  |
|   | CHECKED:                          | DATE:            |  |
|   | SCALE: 1:1                        | SHEET 2 OF 2     |  |
| D | DRAWING NUMBER                    | ISSUE            |  |

Contact Code 560

845-ENG-MASTER