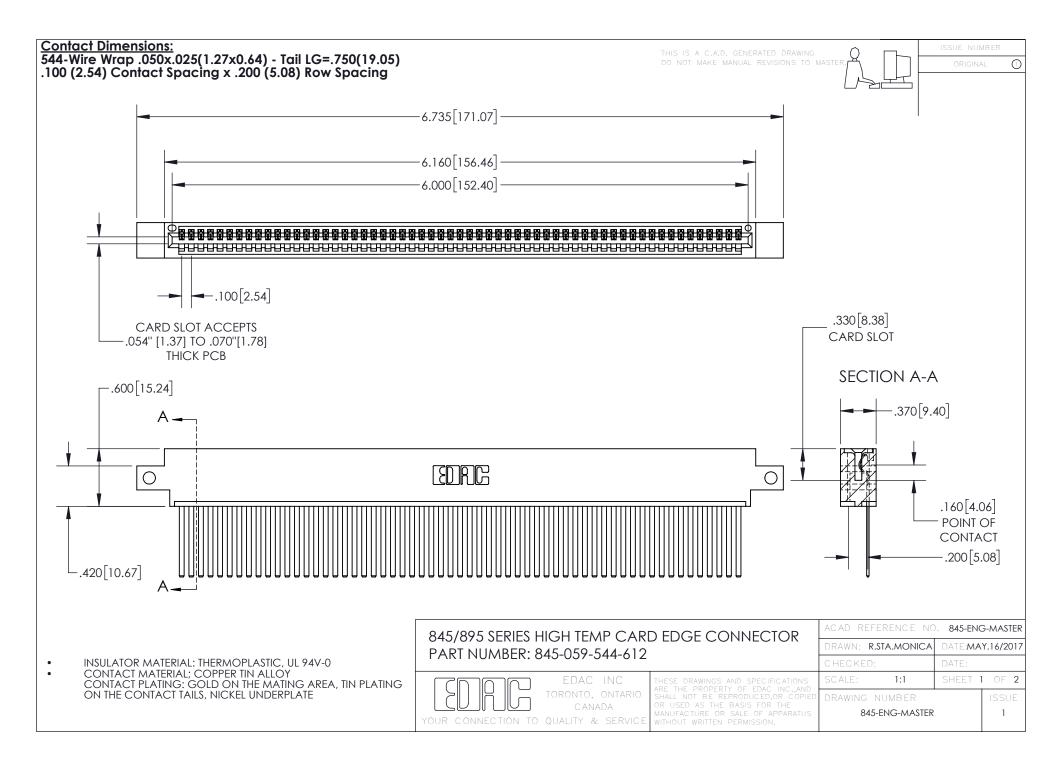

INSULATOR MATERIAL: THERMOPLASTIC POLYESTER, UL 94V-0 DAP MATERIAL AVAILABLE UPON REQUEST

**Contact Code 558** 

CONTACT MATERIAL; COPPER ALLOY CONTACT PLATING: GOLD ON THE MATING AREA, TIN PLATING ON THE CONTACT TAILS, NICKEL UNDERPLATE

## 845/895 SERIES HIGH TEMP CARD EDGE CONNECTOR CONTACT CODE 555,556,558,559,560 DIMENSIONS

YOUR CONNECTION TO QUALITY & SERVICE

Contact Code 559

|   | ACAD REFERENCE NO. 845-ENG-MASTER |                  |  |
|---|-----------------------------------|------------------|--|
|   | DRAWN: R.STA.MONICA               | DATE:MAY.16/2017 |  |
|   | CHECKED:                          | DATE:            |  |
|   | SCALE: 1:1                        | SHEET 2 OF 2     |  |
| D | DRAWING NUMBER                    | ISSUE            |  |

Contact Code 560