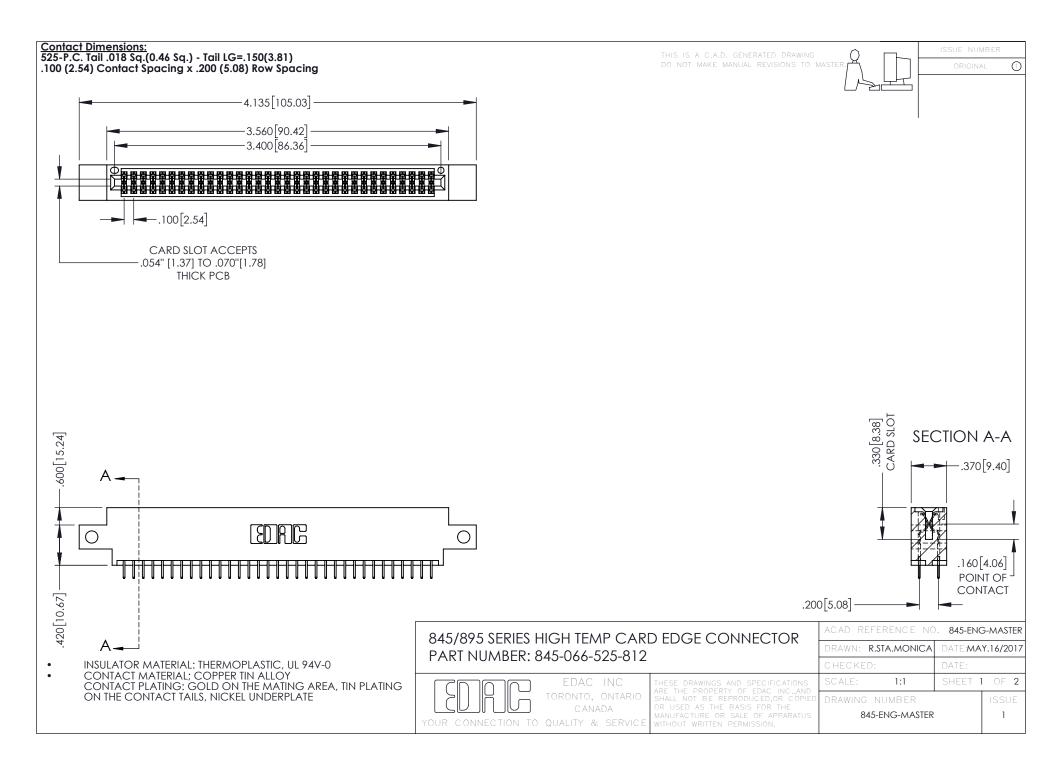

- INSULATOR MATERIAL: THERMOPLASTIC POLYESTER, UL 94V-0 DAP MATERIAL AVAILABLE UPON REQUEST
- CONTACT MATERIAL; COPPER ALLOY

**Contact Code 558** 

CONTACT PLATING: GOLD ON THE MATING AREA, TIN PLATING ON THE CONTACT TAILS, NICKEL UNDERPLATE

## 845/895 SERIES HIGH TEMP CARD EDGE CONNECTOR CONTACT CODE 555,556,558,559,560 DIMENSIONS

YOUR CONNECTION TO QUALITY & SERVICE

Contact Code 559

|   | ACAD REFERENCE NO   | . 845-ENG-MASTER |
|---|---------------------|------------------|
|   | DRAWN: R.STA.MONICA | DATE:MAY.16/2017 |
|   | CHECKED:            | DATE:            |
|   | SCALE: 1:1          | SHEET 2 OF 2     |
| D | DRAWING NUMBER      | ISSUE            |

Contact Code 560

845-ENG-MASTER