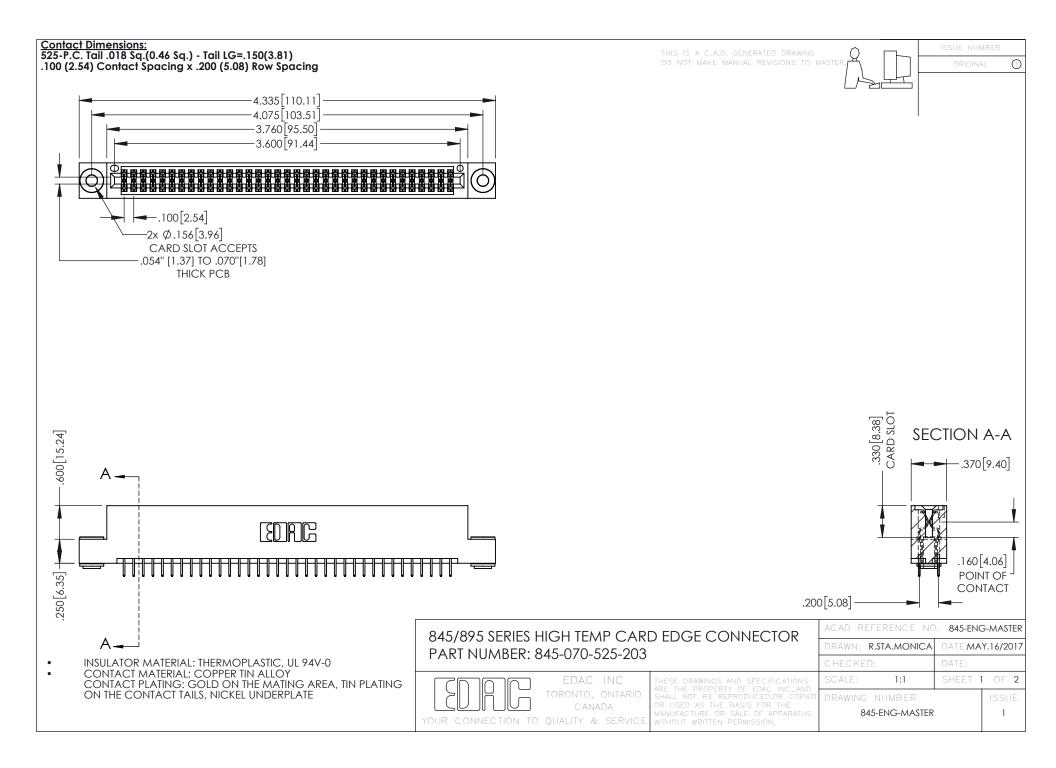

## 845/895 SERIES HIGH TEMP CARD EDGE CONNECTOR CONTACT CODE 555,556,558,559,560 DIMENSIONS

YOUR CONNECTION TO QUALITY & SERVICE

|   | ACAD REFERENCE NO. 845-ENG-MASTER |                  |
|---|-----------------------------------|------------------|
|   | DRAWN: R.STA.MONICA               | DATE:MAY.16/2017 |
|   | CHECKED:                          | DATE:            |
|   | SCALE: 1:1                        | SHEET 2 OF 2     |
| D | DRAWING NUMBER                    | ISSUE            |