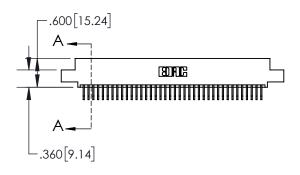

**Contact Dimensions:** 

558-90 Degree Bend (Code 541 Contacts) See Sheet 2 for Contact Code 555, 556, 558, 559, 560 Dimensions

INSULATOR MATERIAL: THERMOPLASTIC, UL 94V-0

- 845/895 SERIES HIGH TEMP CARD EDGE CONNECTOR PART NUMBER: 845-076-558-507
- CONTACT MATERIAL; COPPER TIN ALLOY CONTACT PLATING: GOLD ON THE MATING AREA, TIN PLATING ON THE CONTACT TAILS, NICKEL UNDERPLATE