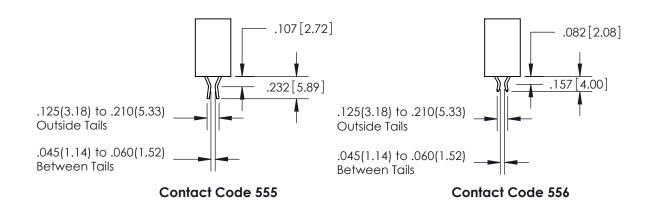

.330[8.38]

INSULATOR MATERIAL: THERMOPLASTIC POLYESTER, UL 94V-0 DAP MATERIAL AVAILABLE UPON REQUEST

CONTACT MATERIAL; COPPER ALLOY

**Contact Code 558** 

CONTACT PLATING: GOLD ON THE MATING AREA, TIN PLATING ON THE CONTACT TAILS, NICKEL UNDERPLATE

## 845/895 SERIES HIGH TEMP CARD EDGE CONNECTOR CONTACT CODE 555,556,558,559,560 DIMENSIONS

YOUR CONNECTION TO QUALITY & SERVICE

**Contact Code 559** 

|   | ACAD REFERENCE NO   | . 845-ENG-MASTER |
|---|---------------------|------------------|
|   | DRAWN: R.STA.MONICA | DATE:MAY.16/2017 |
|   | CHECKED:            | DATE:            |
|   | SCALE: 1:1          | SHEET 2 OF 2     |
| D | DRAWING NUMBER      | ISSUE            |