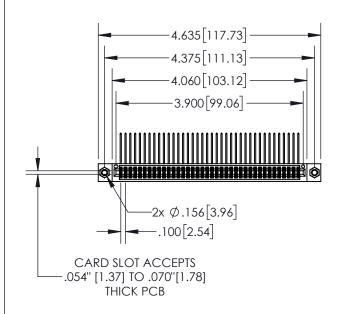

-.200 5.08

845-ENG-MASTER

1

|          | CARD SLOT                         |  |  |  |  |
|----------|-----------------------------------|--|--|--|--|
| -        | .370[9.40]                        |  |  |  |  |
|          | SECTION A-A                       |  |  |  |  |
|          |                                   |  |  |  |  |
| <b>A</b> | .160[4.06]<br>POINT OF<br>CONTACT |  |  |  |  |