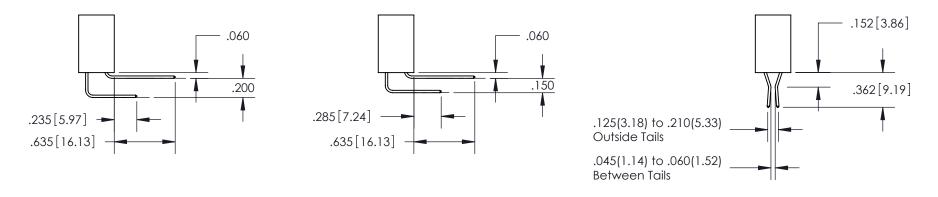

.330[8.38]

INSULATOR MATERIAL: THERMOPLASTIC POLYESTER, UL 94V-0 DAP MATERIAL AVAILABLE UPON REQUEST

CONTACT MATERIAL; COPPER ALLOY

**Contact Code 558** 

CONTACT PLATING: GOLD ON THE MATING AREA, TIN PLATING ON THE CONTACT TAILS, NICKEL UNDERPLATE

## 845/895 SERIES HIGH TEMP CARD EDGE CONNECTOR CONTACT CODE 555,556,558,559,560 DIMENSIONS

YOUR CONNECTION TO QUALITY & SERVICE

**Contact Code 559** 

|   | ACAD REFERENCE NO   | . 845-ENG-MASTER |
|---|---------------------|------------------|
|   | DRAWN: R.STA.MONICA | DATE:MAY.16/2017 |
|   | CHECKED:            | DATE:            |
|   | SCALE: 1:1          | SHEET 2 OF 2     |
| D | DRAWING NUMBER      | ISSUE            |

845-ENG-MASTER

Contact Code 560