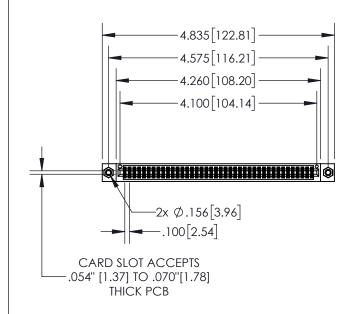

| 845/895 SERIES HIGH TEMP CARD EDGE CONNECTOR | ς |
|----------------------------------------------|---|
| PART NUMBER: 845-080-540-508                 |   |

| ACAD REFERENCE NO. 845-ENG-MASTER |                  |  |  |
|-----------------------------------|------------------|--|--|
| DRAWN: R.STA.MONICA               | DATE:MAY.16/2017 |  |  |
| CHECKED:                          | DATE:            |  |  |
| SCALE: 1:2                        | SHEET 1 OF 2     |  |  |
| DRAWING NUMBER                    | ISSUE            |  |  |

845-ENG-MASTER

- INSULATOR MATERIAL: THERMOPLASTIC POLYESTER, UL 94V-0 DAP MATERIAL AVAILABLE UPON REQUEST
- CONTACT MATERIAL; COPPER ALLOY

CONTACT PLATING: GOLD ON THE MATING AREA, TIN PLATING ON THE CONTACT TAILS, NICKEL UNDERPLATE