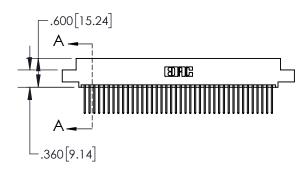

1

| .330[8.38]<br>CARD SLOT |                                   |  |
|-------------------------|-----------------------------------|--|
| -                       | .370[9.40]                        |  |
|                         | SECTION A-A                       |  |
| .150 [3.81]             | .160[4.06]<br>POINT OF<br>CONTACT |  |
| _                       | 200[5.08]                         |  |

## 845/895 SERIES HIGH TEMP CARD EDGE CONNECTOR CONTACT CODE 555,556,558,559,560 DIMENSIONS

YOUR CONNECTION TO QUALITY & SERVICE

|   | ACAD REFERENCE NO   | . 845-ENG-MASTER |
|---|---------------------|------------------|
|   | DRAWN: R.STA.MONICA | DATE:MAY.16/2017 |
|   | CHECKED:            | DATE:            |
|   | SCALE: 1:1          | SHEET 2 OF 2     |
| D | DRAWING NUMBER      | ISSUE            |