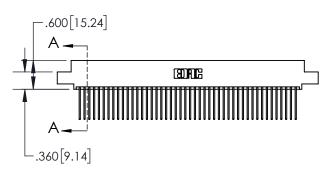

**Contact Dimensions:** 

542-Wire Wrap .025 Sq.(0.64 Sq.) - Tail LG=.645(16.38) .100 (2.54) Contact Spacing x .200 (5.08) Row Spacing

INSULATOR MATERIAL: THERMOPLASTIC, UL 94V-0

- 845/895 SERIES HIGH TEMP CA PART NUMBER: 845-092-542-50
- CONTACT MATERIAL; COPPER TIN ALLOY
  CONTACT PLATING: GOLD ON THE MATING AREA, TIN PLATING
  ON THE CONTACT TAILS, NICKEL UNDERPLATE

- INSULATOR MATERIAL: THERMOPLASTIC POLYESTER, UL 94V-0 DAP MATERIAL AVAILABLE UPON REQUEST
- CONTACT MATERIAL; COPPER ALLOY

CONTACT PLATING: GOLD ON THE MATING AREA, TIN PLATING ON THE CONTACT TAILS, NICKEL UNDERPLATE