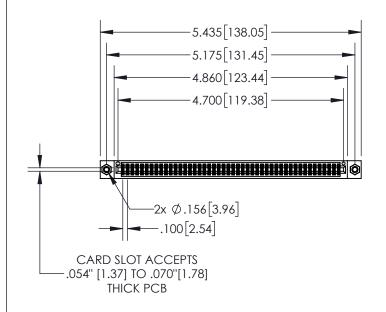

| .330[8.38]<br>CARD SLOT           |  |  |  |  |
|-----------------------------------|--|--|--|--|
| .370[9.40]                        |  |  |  |  |
| SECTION A-A                       |  |  |  |  |
| .160[4.06]<br>POINT OF<br>CONTACT |  |  |  |  |
| .200[5.08]                        |  |  |  |  |