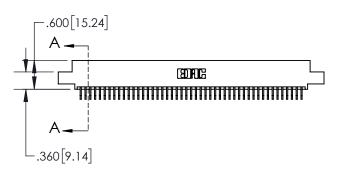

**Contact Dimensions:** 

559-90 Degree Bend (Code 541 Contacts) See Sheet 2 for Contact Code 555, 556, 558, 559, 560 Dimensions

845/895 SERIES HIGH TEMP CARD EDGE CONNECTOR PART NUMBER: 845-094-559-504

YOUR CONNECTION TO QUALITY & SERVICE