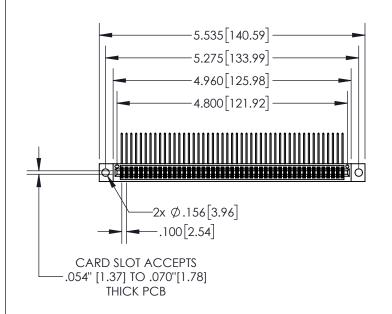

**Contact Dimensions:** 

559-90 Degree Bend (Code 541 Contacts) See Sheet 2 for Contact Code 555, 556, 558, 559, 560 Dimensions

845/895 SERIES HIGH TEMP CARD EDGE CONNECTOR PART NUMBER: 845-094-559-504

YOUR CONNECTION TO QUALITY & SERVICE

| .330[8.38]<br>CARD SLOT     |  |  |  |
|-----------------------------|--|--|--|
|                             |  |  |  |
| .160[4.06] POINT OF CONTACT |  |  |  |
| 200[5.08]                   |  |  |  |