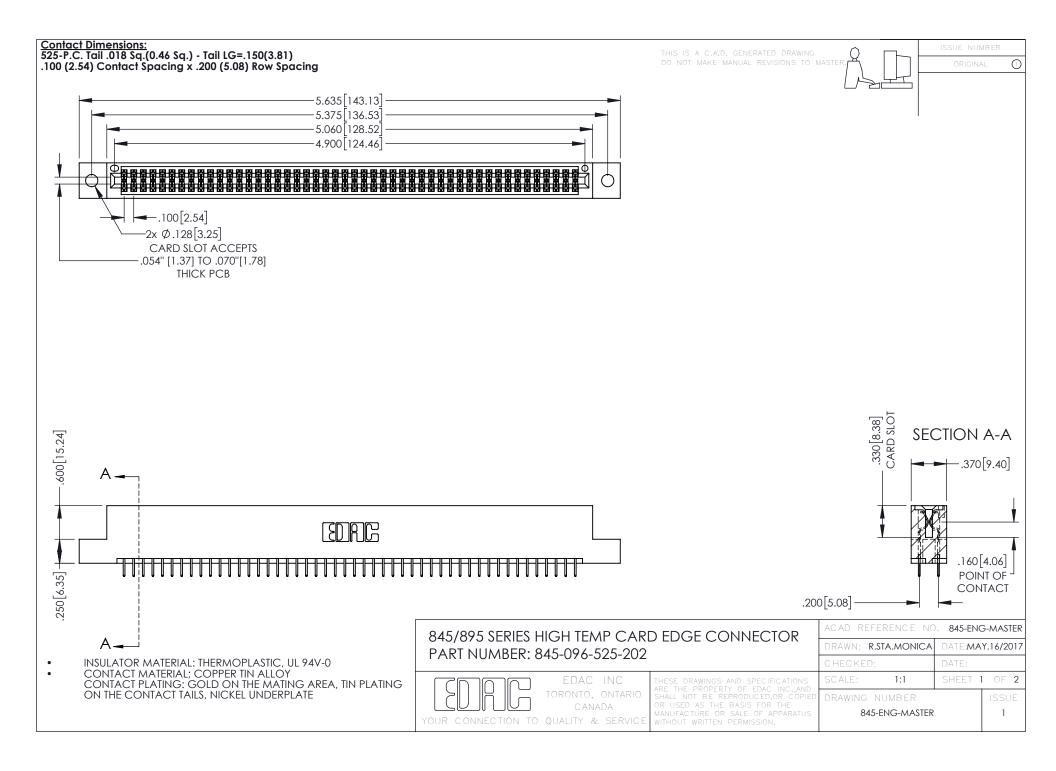

- INSULATOR MATERIAL: THERMOPLASTIC POLYESTER, UL 94V-0 DAP MATERIAL AVAILABLE UPON REQUEST
- CONTACT MATERIAL; COPPER ALLOY

**Contact Code 558** 

CONTACT PLATING: GOLD ON THE MATING AREA, TIN PLATING ON THE CONTACT TAILS, NICKEL UNDERPLATE

## 845/895 SERIES HIGH TEMP CARD EDGE CONNECTOR CONTACT CODE 555,556,558,559,560 DIMENSIONS

YOUR CONNECTION TO QUALITY & SERVICE

Contact Code 559

|   | ACAD REFERENCE NO   | . 845-ENG-MASTER |
|---|---------------------|------------------|
|   | DRAWN: R.STA.MONICA | DATE:MAY.16/2017 |
|   | CHECKED:            | DATE:            |
|   | SCALE: 1:1          | SHEET 2 OF 2     |
| D | DRAWING NUMBER      | ISSUE            |

Contact Code 560

845-ENG-MASTER