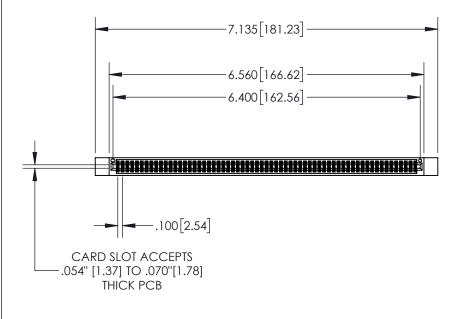

## **Contact Dimensions:** 523-P.C. Tail .025 Sq.(0.64 Sq.) - Tail LG=.390(9.91) .100 (2.54) Contact Spacing x .200 (5.08) Row Spacing

INSULATOR MATERIAL: THERMOPLASTIC, UL 94V-0

.330[8.38] **CARD SLOT ─**.370 [9.40] **SECTION A-A** .160 4.06 .150 [3.8] POINT OF CONTACT **-**.200 [5.08]