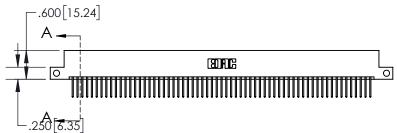

## 845/895 SERIES HIGH TEMP CARD EDGE CONNECTOR PART NUMBER: 845-126-523-212

CONTACT MATERIAL; COPPER TIN ALLOY CONTACT PLATING: GOLD ON THE MATING AREA, TIN PLATING ON THE CONTACT TAILS, NICKEL UNDERPLATE YOUR CONNECTION TO QUALITY & SERVICE