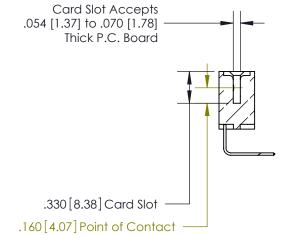

THIS IS A C.A.D. GENERATED DRAWING DO NOT MAKE MANUAL REVISIONS TO MASTER.

ISSUE NUMBER

.165[4.19]

.375 [9.54]

ORIGINAL

1

.060 [1.52] .125(3.18) to .210(5.33) **Outside Tails** .125(3.18) to .210(5.33) **Outside Tails** 

**Contact Code 558** 