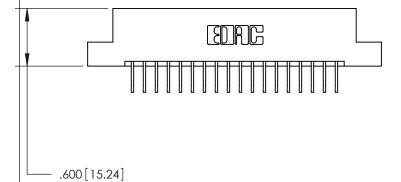

<u>Contact Dimensions:</u>
558-90 Degree Bend (Code 541 Contacts)
See Sheet 2 for Contact Code 555, 556, 558, 559, 560 Dimensions

THIS IS A C.A.D. GENERATED DRAWING DO NOT MAKE MANUAL REVISIONS TO MASTER.

ISSUE NUMBER ORIGINAL

2.535 [64.39] 2.375 [60.33] .370 [9.4]

- INSULATOR MATERIAL: THERMOPLASTIC POLYESTER, UL 94V-0 CONTACT MATERIAL; COPPER, NICKEL, TIN ALLOY CA-725
- CONTACT PLATING: GOLD ON THE MATING AREA, TIN-LEAD ON THE CONTACT TAILS, NICKEL UNDERPLATE

846/896 SERIES HIGH TEMP CARD EDGE CONNECTOR PART NUMBER: 846-018-558-104

**EDAC INC** TORONTO, ONTARIO CANADA

THESE DRAWINGS AND SPECIFICATIONS ARE THE PROPERTY OF EDAC INC., AND SHALL NOT BE REPRODUCED, OR COPIED OR USED AS THE BASIS FOR THE MANUFACTURE OR SALE OF APPARATUS WITHOUT WRITTEN PERMISSION.