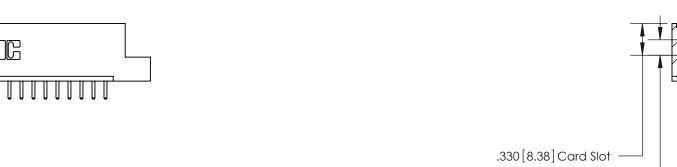

Card Slot Accepts .054 [1.37] to .070 [1.78] Thick P.C. Board

.160 [4.07] Point of Contact -

ISSUE NUMBER

ORIGINAL

(1)

INSULATOR MATERIAL: THERMOPLASTIC POLYESTER, UL 94V-0 CONTACT MATERIAL; COPPER, NICKEL, TIN ALLOY CA-725

ISSUE NUMBER

.165[4.19]

.375 [9.54]

ORIGINAL

1

.060 [1.52] .125(3.18) to .210(5.33) **Outside Tails** .125(3.18) to .210(5.33) **Outside Tails** 

**Contact Code 560** 

INSULATOR MATERIAL: THERMOPLASTIC POLYESTER, UL 94V-0 CONTACT MATERIAL; COPPER, NICKEL, TIN ALLOY CA-725 CONTACT PLATING: GOLD ON THE MATING AREA, TIN-LEAD ON THE CONTACT TAILS, NICKEL UNDERPLATE