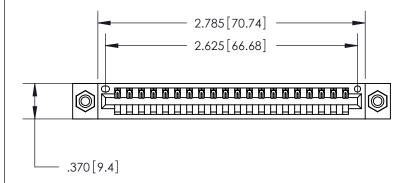

<u>Contact Dimensions:</u> 520-P.C. Tail .030x.018 (0.76x0.46) - Tail LG. =.175 (4.45) .125 (3.18) Contact Spacing x .250 (6.35) Row Spacing

THIS IS A C.A.D. GENERATED DRAWING DO NOT MAKE MANUAL REVISIONS TO MASTER.

Card Slot Accepts .054 [1.37] to .070 [1.78] Thick P.C. Board

.160 [4.07] Point of Contact -

ISSUE NUMBER

ORIGINAL

(1)

INSULATOR MATERIAL: THERMOPLASTIC POLYESTER, UL 94V-0 CONTACT MATERIAL; COPPER, NICKEL, TIN ALLOY CA-725

CONTACT PLATING: GOLD ON THE MATING AREA, TIN-LEAD

ON THE CONTACT TAILS, NICKEL UNDERPLATE

.600 [15.24]

846/896 SERIES HIGH TEMP CARD EDGE CONNECTOR PART NUMBER: 846-020-520-108

YOUR CONNECTION TO QUALITY & SERVICE