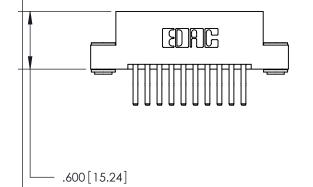

<u>Contact Dimensions:</u> 560-Extender Board Bend (Code 523 Contacts) See Sheet 2 for Contact Code 555, 556, 558, 559, 560 Dimensions

THIS IS A C.A.D. GENERATED DRAWING DO NOT MAKE MANUAL REVISIONS TO MASTER.

ISSUE NUMBER

ORIGINAL

Card Slot Accepts .054 [1.37] to .070 [1.78] Thick P.C. Board .330 [8.38] Card Slot .160 [4.07] Point of Contact -

INSULATOR MATERIAL: THERMOPLASTIC POLYESTER, UL 94V-0 CONTACT MATERIAL; COPPER, NICKEL, TIN ALLOY CA-725

CONTACT PLATING: GOLD ON THE MATING AREA, TIN-LEAD ON THE CONTACT TAILS, NICKEL UNDERPLATE

846/896 SERIES HIGH TEMP CARD EDGE CONNECTOR PART NUMBER: 846-020-560-203

YOUR CONNECTION TO QUALITY & SERVICE

**EDAC INC** TORONTO, ONTARIO CANADA