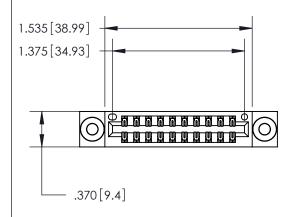

<u>Contact Dimensions:</u> 560-Extender Board Bend (Code 523 Contacts) See Sheet 2 for Contact Code 555, 556, 558, 559, 560 Dimensions

THIS IS A C.A.D. GENERATED DRAWING DO NOT MAKE MANUAL REVISIONS TO MASTER.

ISSUE NUMBER

ORIGINAL

Card Slot Accepts .054 [1.37] to .070 [1.78] Thick P.C. Board .330 [8.38] Card Slot .160 [4.07] Point of Contact -

INSULATOR MATERIAL: THERMOPLASTIC POLYESTER, UL 94V-0 CONTACT MATERIAL; COPPER, NICKEL, TIN ALLOY CA-725

CONTACT PLATING: GOLD ON THE MATING AREA, TIN-LEAD ON THE CONTACT TAILS, NICKEL UNDERPLATE

846/896 SERIES HIGH TEMP CARD EDGE CONNECTOR PART NUMBER: 846-020-560-203

YOUR CONNECTION TO QUALITY & SERVICE

**EDAC INC** TORONTO, ONTARIO CANADA