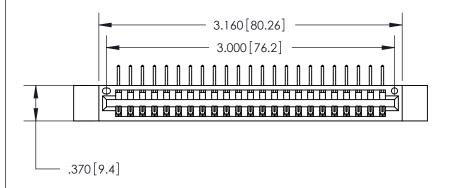

<u>Contact Dimensions:</u>
558-90 Degree Bend (Code 541 Contacts)
See Sheet 2 for Contact Code 555, 556, 558, 559, 560 Dimensions

THIS IS A C.A.D. GENERATED DRAWING DO NOT MAKE MANUAL REVISIONS TO MASTER.

ISSUE NUMBER

ORIGINAL

.330 [8.38] Card Slot -.160 [4.07] Point of Contact —

Card Slot Accepts .054 [1.37] to .070 [1.78] Thick P.C. Board

INSULATOR MATERIAL: THERMOPLASTIC POLYESTER, UL 94V-0 CONTACT MATERIAL; COPPER, NICKEL, TIN ALLOY CA-725

CONTACT PLATING: GOLD ON THE MATING AREA, TIN-LEAD ON THE CONTACT TAILS, NICKEL UNDERPLATE

846/896 SERIES HIGH TEMP CARD EDGE CONNECTOR PART NUMBER: 846-023-558-612

YOUR CONNECTION TO QUALITY & SERVICE

**EDAC INC** TORONTO, ONTARIO CANADA