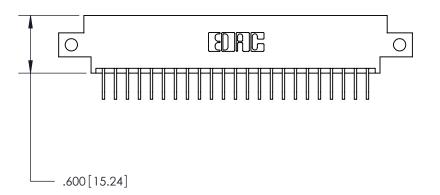

THIS IS A C.A.D. GENERATED DRAWING DO NOT MAKE MANUAL REVISIONS TO MASTER.

ISSUE NUMBER

.165[4.19]

.375 [9.54]

ORIGINAL

1

.060 [1.52] .125(3.18) to .210(5.33) **Outside Tails** .125(3.18) to .210(5.33) **Outside Tails** 