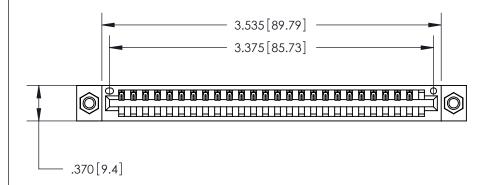

**EDAC INC** TORONTO, ONTARIO CANADA YOUR CONNECTION TO QUALITY & SERVICE

PART NUMBER: 846-026-541-607

846/896 SERIES HIGH TEMP CARD EDGE CONNECTOR

THESE DRAWINGS AND SPECIFICATIONS ARE THE PROPERTY OF EDAC INC., AND SHALL NOT BE REPRODUCED, OR COPIED OR USED AS THE BASIS FOR THE MANUFACTURE OR SALE OF APPARATUS WITHOUT WRITTEN PERMISSION.

| ACAD REFERENCE NO. | 846-ENG-MASTER   |  |
|--------------------|------------------|--|
| DRAWN: J.LEE       | DATE: APR. 22/09 |  |
| CHECKED:           | DATE:            |  |
| SCALE: 1:1         | SHEET 1 OF 2     |  |
| DRAWING NUMBER     | ISSUE            |  |
| 846-ENG-MASTER     | 1                |  |