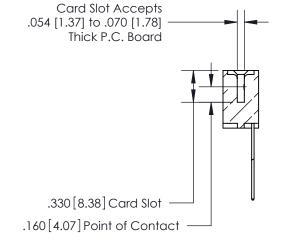

## 846/896 SERIES HIGH TEMP CARD EDGE CONNECTOR CONTACT CODE 555,556,558,559,560 DIMENSIONS

YOUR CONNECTION TO QUALITY & SERVICE

**EDAC INC** TORONTO, ONTARIO CANADA

THESE DRAWINGS AND SPECIFICATIONS ARE THE PROPERTY OF EDAC INC.,AND SHALL NOT BE REPRODUCED, OR COPIED OR USED AS THE BASIS FOR THE MANUFACTURE OR SALE OF APPARATUS WITHOUT WRITTEN PERMISSION.