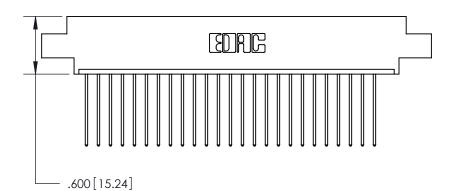

<u>Contact Dimensions:</u> 541-Wire Wrap .025 Sq. (0.64 Sq.) - Tail LG. =.750 (19.05) .125 (3.18) Contact Spacing x .250 (6.35) Row Spacing

THIS IS A C.A.D. GENERATED DRAWING DO NOT MAKE MANUAL REVISIONS TO MASTER.

ISSUE NUMBER

ORIGINAL

1

ON THE CONTACT TAILS, NICKEL UNDERPLATE

INSULATOR MATERIAL: THERMOPLASTIC POLYESTER, UL 94V-0 CONTACT MATERIAL; COPPER, NICKEL, TIN ALLOY CA-725 CONTACT PLATING: GOLD ON THE MATING AREA, TIN-LEAD