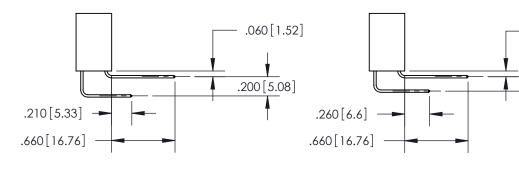

<u>Contact Dimensions:</u>
559-90 Degree Bend (Code 541 Contacts)
See Sheet 2 for Contact Code 555, 556, 558, 559, 560 Dimensions

THIS IS A C.A.D. GENERATED DRAWING DO NOT MAKE MANUAL REVISIONS TO MASTER.

.330 [8.38] Card Slot -.160 [4.07] Point of Contact —

THIS IS A C.A.D. GENERATED DRAWING DO NOT MAKE MANUAL REVISIONS TO MASTER.

ISSUE NUMBER

.165[4.19]

ORIGINAL

1

.060 [1.52] .150 [3.81] .125(3.18) to .210(5.33)