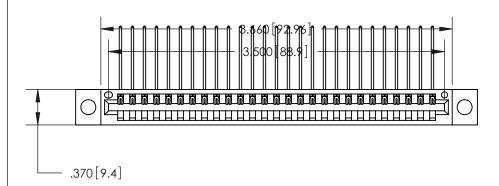

ISSUE NUMBER ORIGINAL

1

Card Slot Accepts .054 [1.37] to .070 [1.78] Thick P.C. Board

INSULATOR MATERIAL: THERMOPLASTIC POLYESTER, UL 94V-0 CONTACT MATERIAL; COPPER, NICKEL, TIN ALLOY CA-725

CONTACT PLATING: GOLD ON THE MATING AREA, TIN-LEAD

ON THE CONTACT TAILS, NICKEL UNDERPLATE

.600 [15.24]

846/896 SERIES HIGH TEMP CARD EDGE CONNECTOR PART NUMBER: 846-027-559-104

YOUR CONNECTION TO QUALITY & SERVICE

**EDAC INC** TORONTO, ONTARIO CANADA

THESE DRAWINGS AND SPECIFICATIONS ARE THE PROPERTY OF EDAC INC.,AND SHALL NOT BE REPRODUCED, OR COPIED OR USED AS THE BASIS FOR THE MANUFACTURE OR SALE OF APPARATUS WITHOUT WRITTEN PERMISSION.