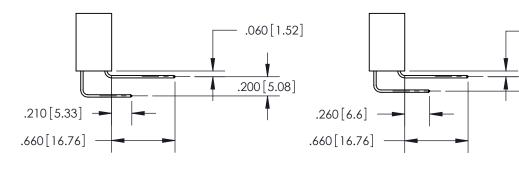

<u>Contact Dimensions:</u>
559-90 Degree Bend (Code 541 Contacts)
See Sheet 2 for Contact Code 555, 556, 558, 559, 560 Dimensions

THIS IS A C.A.D. GENERATED DRAWING DO NOT MAKE MANUAL REVISIONS TO MASTER.

Card Slot Accepts .054 [1.37] to .070 [1.78] Thick P.C. Board .330[8.38] Card Slot -.160 [4.07] Point of Contact —

THIS IS A C.A.D. GENERATED DRAWING DO NOT MAKE MANUAL REVISIONS TO MASTER.

ISSUE NUMBER