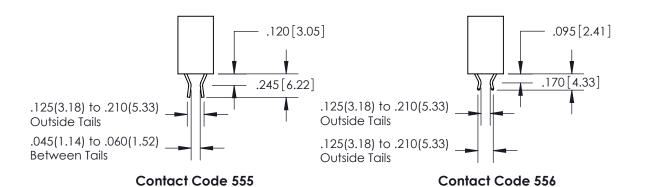

## 846/896 SERIES HIGH TEMP CARD EDGE CONNECTOR CONTACT CODE 555,556,558,559,560 DIMENSIONS

YOUR CONNECTION TO QUALITY & SERVICE

**EDAC INC** TORONTO, ONTARIO CANADA

THESE DRAWINGS AND SPECIFICATIONS ARE THE PROPERTY OF EDAC INC.,AND SHALL NOT BE REPRODUCED, OR COPIED OR USED AS THE BASIS FOR THE MANUFACTURE OR SALE OF APPARATUS WITHOUT WRITTEN PERMISSION.

**Outside Tails** 

**Outside Tails** 

| ACAD REFERENCE NO. |       | 846-ENG-MASTER   |        |
|--------------------|-------|------------------|--------|
| DRAWN:             | J.LEE | DATE: APR. 22/09 |        |
| CHECKED:           |       | DATE:            |        |
| SCALE:             | 1:1   | SHEET            | 2 OF 2 |
| DRAWING N          | UMBER |                  | ISSUE  |

.165[4.19]

ORIGINAL

1

.060 [1.52] .150 [3.81] .125(3.18) to .210(5.33)

.375 [9.54] .125(3.18) to .210(5.33)

**Contact Code 558** 

**Contact Code 559** 

**Contact Code 560** 