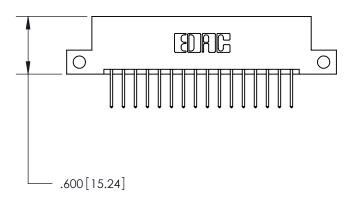

THIS IS A C.A.D. GENERATED DRAWING DO NOT MAKE MANUAL REVISIONS TO MASTER.

ISSUE NUMBER

.165[4.19]

.375 [9.54]

ORIGINAL

1

.060 [1.52] .125(3.18) to .210(5.33) **Outside Tails** .125(3.18) to .210(5.33) **Outside Tails** 