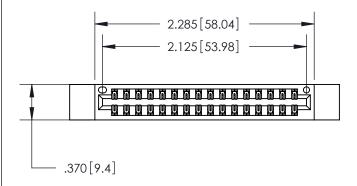

846/896 SERIES HIGH TEMP CARD EDGE CONNECTOR PART NUMBER: 846-032-526-212

YOUR CONNECTION TO QUALITY & SERVICE

**EDAC INC** TORONTO, ONTARIO CANADA

THESE DRAWINGS AND SPECIFICATIONS ARE THE PROPERTY OF EDAC INC., AND SHALL NOT BE REPRODUCED, OR COPIED OR USED AS THE BASIS FOR THE MANUFACTURE OR SALE OF APPARATUS WITHOUT WRITTEN PERMISSION.

Contact Dimensions: 526-P.C. Tail .018 Sq. (0.46 Sq.) - Tail LG. =.350 (8.89) .125 (3.18) Contact Spacing x .250 (6.35) Row Spacing

THIS IS A C.A.D. GENERATED DRAWING DO NOT MAKE MANUAL REVISIONS TO MASTER.