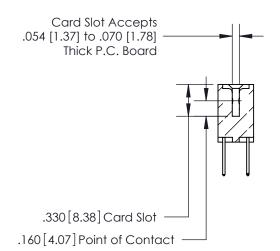

## 846/896 SERIES HIGH TEMP CARD EDGE CONNECTOR CONTACT CODE 555,556,558,559,560 DIMENSIONS

.150 [3.81]

YOUR CONNECTION TO QUALITY & SERVICE

**Contact Code 559** 

**EDAC INC** TORONTO, ONTARIO CANADA

THESE DRAWINGS AND SPECIFICATIONS ARE THE PROPERTY OF EDAC INC.,AND SHALL NOT BE REPRODUCED, OR COPIED OR USED AS THE BASIS FOR THE MANUFACTURE OR SALE OF APPARATUS WITHOUT WRITTEN PERMISSION.