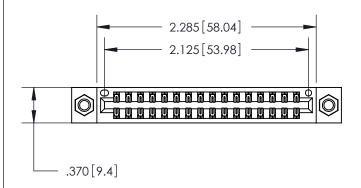

846/896 SERIES HIGH TEMP CARD EDGE CONNECTOR PART NUMBER: 846-032-556-807

YOUR CONNECTION TO QUALITY & SERVICE

**EDAC INC** TORONTO, ONTARIO CANADA

THESE DRAWINGS AND SPECIFICATIONS ARE THE PROPERTY OF EDAC INC., AND SHALL NOT BE REPRODUCED, OR COPIED OR USED AS THE BASIS FOR THE MANUFACTURE OR SALE OF APPARATUS WITHOUT WRITTEN PERMISSION.

| ACAD REFERENCE NO. | 846-ENG-MASTER   |
|--------------------|------------------|
| DRAWN: J.LEE       | DATE: APR. 22/09 |
| CHECKED:           | DATE:            |
| SCALE: 1:1         | SHEET 1 OF 2     |
| DRAWING NUMBER     | ISSUE            |
| 846-ENG-MASTER     | 1                |