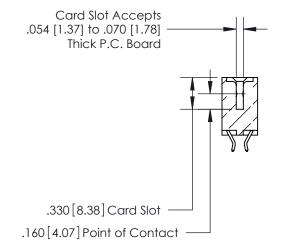

**Contact Code 560** 

INSULATOR MATERIAL: THERMOPLASTIC POLYESTER, UL 94V-0 CONTACT MATERIAL; COPPER, NICKEL, TIN ALLOY CA-725 CONTACT PLATING: GOLD ON THE MATING AREA, TIN-LEAD ON THE CONTACT TAILS, NICKEL UNDERPLATE

**Contact Code 558** 

## 846/896 SERIES HIGH TEMP CARD EDGE CONNECTOR CONTACT CODE 555,556,558,559,560 DIMENSIONS

.150 [3.81]

YOUR CONNECTION TO QUALITY & SERVICE

**Contact Code 559** 

**EDAC INC** TORONTO, ONTARIO CANADA

THESE DRAWINGS AND SPECIFICATIONS ARE THE PROPERTY OF EDAC INC.,AND SHALL NOT BE REPRODUCED, OR COPIED OR USED AS THE BASIS FOR THE MANUFACTURE OR SALE OF APPARATUS WITHOUT WRITTEN PERMISSION.