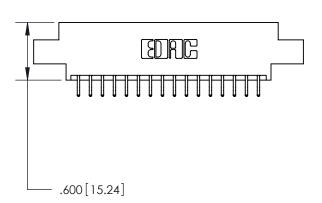

<u>Contact Dimensions:</u> 556-Extender Board Bend (Code 520 Contacts) See Sheet 2 for Contact Code 555, 556, 558, 559, 560 Dimensions

THIS IS A C.A.D. GENERATED DRAWING DO NOT MAKE MANUAL REVISIONS TO MASTER.

ISSUE NUMBER

ORIGINAL

INSULATOR MATERIAL: THERMOPLASTIC POLYESTER, UL 94V-0 CONTACT MATERIAL; COPPER, NICKEL, TIN ALLOY CA-725 CONTACT PLATING: GOLD ON THE MATING AREA, TIN-LEAD

ON THE CONTACT TAILS, NICKEL UNDERPLATE