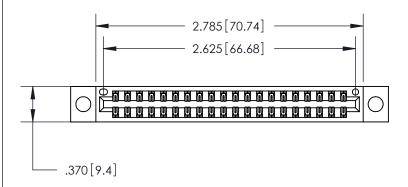

## 846/896 SERIES HIGH TEMP CARD EDGE CONNECTOR CONTACT CODE 555,556,558,559,560 DIMENSIONS

.150 [3.81]

YOUR CONNECTION TO QUALITY & SERVICE

**Contact Code 559** 

**EDAC INC** TORONTO, ONTARIO CANADA

THESE DRAWINGS AND SPECIFICATIONS ARE THE PROPERTY OF EDAC INC.,AND SHALL NOT BE REPRODUCED, OR COPIED OR USED AS THE BASIS FOR THE MANUFACTURE OR SALE OF APPARATUS WITHOUT WRITTEN PERMISSION.