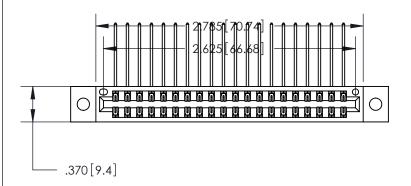

ISSUE NUMBER ORIGINAL 1

.600 [15.24]

> 846/896 SERIES HIGH TEMP CARD EDGE CONNECTOR PART NUMBER: 846-040-558-202

YOUR CONNECTION TO QUALITY & SERVICE

**EDAC INC** TORONTO, ONTARIO CANADA

THESE DRAWINGS AND SPECIFICATIONS ARE THE PROPERTY OF EDAC INC.,AND SHALL NOT BE REPRODUCED, OR COPIED OR USED AS THE BASIS FOR THE MANUFACTURE OR SALE OF APPARATUS WITHOUT WRITTEN PERMISSION.

| ACAD REFERENCE NO. |       | 846-ENG-MASTER |           |
|--------------------|-------|----------------|-----------|
| DRAWN:             | J.LEE | DATE: AF       | PR. 22/09 |
| CHECKED:           |       | DATE:          |           |
| SCALE:             | 1:1   | SHEET 1        | OF 2      |
| DRAWING NUMBER     |       |                | ISSUE     |
| 846-ENG-MASTER     |       |                | 1         |