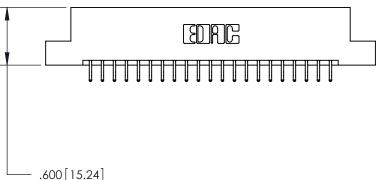

**Contact Code 558** 

## 846/896 SERIES HIGH TEMP CARD EDGE CONNECTOR CONTACT CODE 555,556,558,559,560 DIMENSIONS

.150 [3.81]

YOUR CONNECTION TO QUALITY & SERVICE

**Contact Code 559** 

**EDAC INC** TORONTO, ONTARIO CANADA

THESE DRAWINGS AND SPECIFICATIONS ARE THE PROPERTY OF EDAC INC.,AND SHALL NOT BE REPRODUCED, OR COPIED OR USED AS THE BASIS FOR THE MANUFACTURE OR SALE OF APPARATUS WITHOUT WRITTEN PERMISSION.