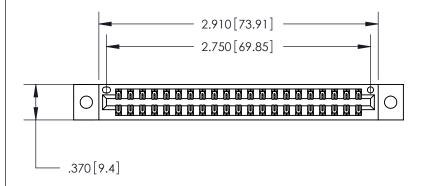

Card Slot Accepts .054 [1.37] to .070 [1.78] Thick P.C. Board

.330 [8.38] Card Slot -.160 [4.07] Point of Contact - ISSUE NUMBER

ORIGINAL

1

846/896 SERIES HIGH TEMP CARD EDGE CONNECTOR

**EDAC INC** TORONTO, ONTARIO CANADA YOUR CONNECTION TO QUALITY & SERVICE

THESE DRAWINGS AND SPECIFICATIONS ARE THE PROPERTY OF EDAC INC., AND SHALL NOT BE REPRODUCED, OR COPIED OR USED AS THE BASIS FOR THE MANUFACTURE OR SALE OF APPARATUS WITHOUT WRITTEN PERMISSION.

| DRAWN: J.LEE   | DATE: APR. 22/09 |
|----------------|------------------|
| CHECKED:       | DATE:            |
| SCALE: 1:1     | SHEET 1 OF 2     |
| DRAWING NUMBER | ISSUE            |
| 846-ENG-MASTER | 1                |
|                |                  |