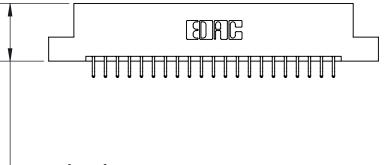

.165[4.19]

.375 [9.54]

ORIGINAL

1

.060 [1.52] .125(3.18) to .210(5.33) **Outside Tails** .125(3.18) to .210(5.33) **Outside Tails** 

**Contact Code 560** 

INSULATOR MATERIAL: THERMOPLASTIC POLYESTER, UL 94V-0 CONTACT MATERIAL; COPPER, NICKEL, TIN ALLOY CA-725 CONTACT PLATING: GOLD ON THE MATING AREA, TIN-LEAD ON THE CONTACT TAILS, NICKEL UNDERPLATE

## 846/896 SERIES HIGH TEMP CARD EDGE CONNECTOR CONTACT CODE 555,556,558,559,560 DIMENSIONS

.150 [3.81]

YOUR CONNECTION TO QUALITY & SERVICE

**Contact Code 559** 

**EDAC INC** TORONTO, ONTARIO CANADA

THESE DRAWINGS AND SPECIFICATIONS ARE THE PROPERTY OF EDAC INC.,AND SHALL NOT BE REPRODUCED, OR COPIED OR USED AS THE BASIS FOR THE MANUFACTURE OR SALE OF APPARATUS WITHOUT WRITTEN PERMISSION.