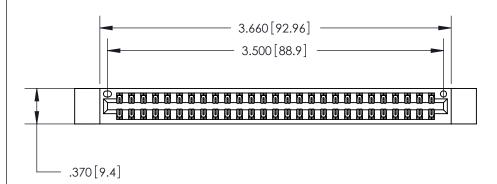

<u>Contact Dimensions:</u> 520-P.C. Tail .030x.018 (0.76x0.46) - Tail LG. = .175 (4.45) .125 (3.18) Contact Spacing x .250 (6.35) Row Spacing

THIS IS A C.A.D. GENERATED DRAWING DO NOT MAKE MANUAL REVISIONS TO MASTER.

ISSUE NUMBER

ORIGINAL

.600 [15.24]

.330 [8.38] Card Slot .160 [4.07] Point of Contact -

Card Slot Accepts .054 [1.37] to .070 [1.78] Thick P.C. Board

- INSULATOR MATERIAL: THERMOPLASTIC POLYESTER, UL 94V-0 CONTACT MATERIAL; COPPER, NICKEL, TIN ALLOY CA-725
- CONTACT PLATING: GOLD ON THE MATING AREA, TIN-LEAD ON THE CONTACT TAILS, NICKEL UNDERPLATE

846/896 SERIES HIGH TEMP CARD EDGE CONNECTOR PART NUMBER: 846-054-520-212

YOUR CONNECTION TO QUALITY & SERVICE

**EDAC INC** TORONTO, ONTARIO CANADA

THESE DRAWINGS AND SPECIFICATIONS ARE THE PROPERTY OF EDAC INC., AND SHALL NOT BE REPRODUCED, OR COPIED OR USED AS THE BASIS FOR THE MANUFACTURE OR SALE OF APPARATUS WITHOUT WRITTEN PERMISSION.

| ACAD REFERENCE NO. | 846-ENG-MASTER   |  |
|--------------------|------------------|--|
| DRAWN: J.LEE       | DATE: APR. 22/09 |  |
| CHECKED:           | DATE:            |  |
| SCALE: 1:1         | SHEET 1 OF 2     |  |
| DRAWING NUMBER     | ISSUE            |  |
| 846-FNG-MASTER     | 1                |  |