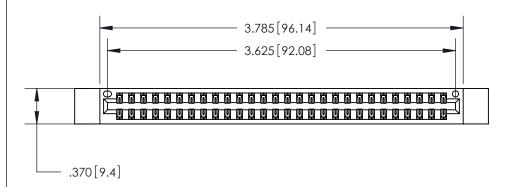

ISSUE NUMBER

ORIGINAL

1

Card Slot Accepts .054 [1.37] to .070 [1.78] Thick P.C. Board .330 [8.38] Card Slot .160 [4.07] Point of Contact -

INSULATOR MATERIAL: THERMOPLASTIC POLYESTER, UL 94V-0 CONTACT MATERIAL; COPPER, NICKEL, TIN ALLOY CA-725

CONTACT PLATING: GOLD ON THE MATING AREA, TIN-LEAD ON THE CONTACT TAILS, NICKEL UNDERPLATE

846/896 SERIES HIGH TEMP CARD EDGE CONNECTOR PART NUMBER: 846-056-541-812

YOUR CONNECTION TO QUALITY & SERVICE

**EDAC INC** TORONTO, ONTARIO CANADA