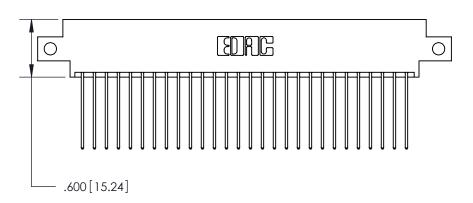

<u>Contact Dimensions:</u> 541-Wire Wrap .025 Sq. (0.64 Sq.) - Tail LG. =.750 (19.05) .125 (3.18) Contact Spacing x .250 (6.35) Row Spacing

THIS IS A C.A.D. GENERATED DRAWING DO NOT MAKE MANUAL REVISIONS TO MASTER.