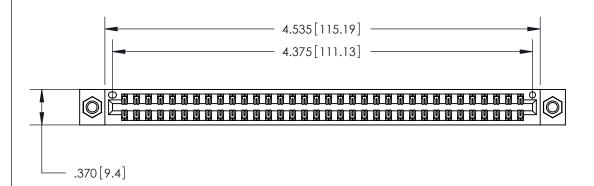

<u>Contact Dimensions:</u> 541-Wire Wrap .025 Sq. (0.64 Sq.) - Tail LG. =.750 (19.05) .125 (3.18) Contact Spacing x .250 (6.35) Row Spacing

THIS IS A C.A.D. GENERATED DRAWING DO NOT MAKE MANUAL REVISIONS TO MASTER.

ISSUE NUMBER

ORIGINAL

1

Card Slot Accepts .054 [1.37] to .070 [1.78] Thick P.C. Board .330[8.38] Card Slot .160 [4.07] Point of Contact -

- INSULATOR MATERIAL: THERMOPLASTIC POLYESTER, UL 94V-0 CONTACT MATERIAL; COPPER, NICKEL, TIN ALLOY CA-725
- CONTACT PLATING: GOLD ON THE MATING AREA, TIN-LEAD ON THE CONTACT TAILS, NICKEL UNDERPLATE

846/896 SERIES HIGH TEMP CARD EDGE CONNECTOR PART NUMBER: 846-068-541-207

YOUR CONNECTION TO QUALITY & SERVICE

**EDAC INC** TORONTO, ONTARIO CANADA

THESE DRAWINGS AND SPECIFICATIONS ARE THE PROPERTY OF EDAC INC., AND SHALL NOT BE REPRODUCED, OR COPIED OR USED AS THE BASIS FOR THE MANUFACTURE OR SALE OF APPARATUS WITHOUT WRITTEN PERMISSION.

| ACAD REFERENCE NO. | 846-ENG-MASTER   |  |
|--------------------|------------------|--|
| DRAWN: J.LEE       | DATE: APR. 22/09 |  |
| CHECKED:           | DATE:            |  |
| SCALE: 1:1         | SHEET 1 OF 2     |  |
| DRAWING NUMBER     | ISSUE            |  |
| 846-ENG-MASTER     | 1                |  |