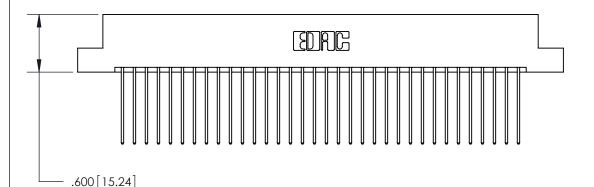

THIS IS A C.A.D. GENERATED DRAWING DO NOT MAKE MANUAL REVISIONS TO MASTER.

ISSUE NUMBER

ORIGINAL

1

.060 [1.52] .200 [5.08] .210[5.33] -.660 [16.76]

.060 [1.52] .150 [3.81] .260[6.6] -**Outside Tails** .660[16.76]

.165[4.19] .375 [9.54] .125(3.18) to .210(5.33) .125(3.18) to .210(5.33)

**Contact Code 558** 

**Contact Code 559** 

**Contact Code 560** 

INSULATOR MATERIAL: THERMOPLASTIC POLYESTER, UL 94V-0 CONTACT MATERIAL; COPPER, NICKEL, TIN ALLOY CA-725 CONTACT PLATING: GOLD ON THE MATING AREA, TIN-LEAD ON THE CONTACT TAILS, NICKEL UNDERPLATE

## 846/896 SERIES HIGH TEMP CARD EDGE CONNECTOR CONTACT CODE 555,556,558,559,560 DIMENSIONS

YOUR CONNECTION TO QUALITY & SERVICE

**EDAC INC** TORONTO, ONTARIO CANADA

THESE DRAWINGS AND SPECIFICATIONS ARE THE PROPERTY OF EDAC INC.,AND SHALL NOT BE REPRODUCED, OR COPIED OR USED AS THE BASIS FOR THE MANUFACTURE OR SALE OF APPARATUS WITHOUT WRITTEN PERMISSION.

**Outside Tails** 

|  | ACAD REFERENCE NO. |       | 846-ENG-MASTER   |        |
|--|--------------------|-------|------------------|--------|
|  | DRAWN:             | J.LEE | DATE: APR. 22/09 |        |
|  | CHECKED:           |       | DATE:            |        |
|  | SCALE:             | 1:1   | SHEET            | 2 OF 2 |
|  | DRAWING NUMBER     |       | ISSUE            |        |