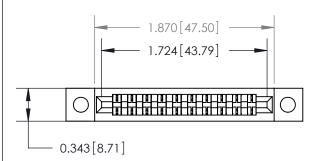

## **Mounting Option**

.128 (3.25) Dia. Mounting Holes

## **Contact Detail**

Wire Wrap .046x.014(1.17x0.36) - Tail LG=.495(12.57) .156 [3.96] Contact Spacing x .200 [5.08] Row Spacing

**See Accompanying Page for:** 

**Contact Bend Details** 

**SECTION A-A** 

.175 [4.45] Point of Contact (Measured from bottom of Card Slot) Card Slot Accepts .054 [1.37] to .070 [1.78] Thick P.C. Board