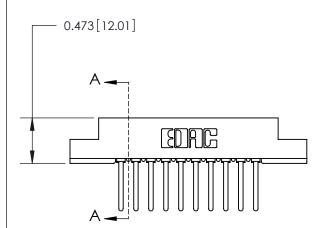

## **Contact Detail**

Wire Wrap .046x.014(1.17x0.36) - Tail LG=.495(12.57) .156 [3.96] Contact Spacing x .200 [5.08] Row Spacing

**See Accompanying Page for:** 

**Contact Bend Details** 

**SECTION A-A** 

.175 [4.45] Point of Contact (Measured from bottom of Card Slot) Card Slot Accepts .054 [1.37] to .070 [1.78] Thick P.C. Board