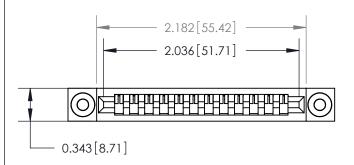

## **Mounting Option**

.116 (2.95) I.D. Floating Eyelets

## **Contact Detail**

Wire Wrap .046x.013(1.17x0.33) - Tail LG=.708(17.98) .156 [3.96] Contact Spacing x .200 [5.08] Row Spacing





**See Accompanying Page for:** 

**Contact Bend Details** 



**SECTION A-A** 

.095 [2.41] Point of Contact (Measured from bottom of Card Slot) Card Slot Accepts .054 [1.37] to .070 [1.78] Thick P.C. Board

| 807/857 Series High Temp Card Edge Connecto |
|---------------------------------------------|
| Part Number: 857-012-445-103                |

YOUR CONNECTION TO QUALITY & SERVICE

| DRAWN: J.LEE   | DATE: AUG. 11/09 |        |  |
|----------------|------------------|--------|--|
| CHECKED:       | DATE:            |        |  |
| SCALE: NTS     | SHEET            | 1 OF 2 |  |
| DRAWING NUMBER |                  | ISSUE  |  |
| 807 Assembly   |                  | 1      |  |

807 ENG MASTER