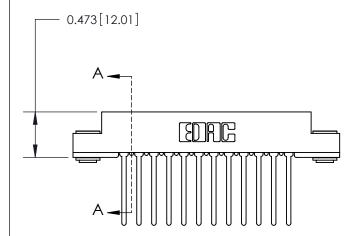

## **Contact Detail**

Wire Wrap .046x.013(1.17x0.33) - Tail LG=.708(17.98) .156 [3.96] Contact Spacing x .200 [5.08] Row Spacing

**See Accompanying Page for:** 

**Contact Bend Details** 

**SECTION A-A** 

.095 [2.41] Point of Contact (Measured from bottom of Card Slot) Card Slot Accepts .054 [1.37] to .070 [1.78] Thick P.C. Board