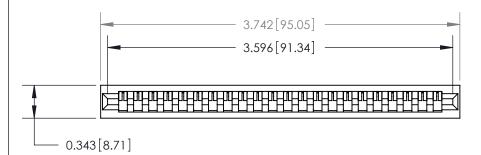

**Mounting Option** 

No Mounting Lugs

## **Contact Detail**

PC Tail .046x.013(1.17x0.33) - Tail LG=.213(5.41)

.156 [3.96] Contact Spacing x .200 [5.08] Row Spacing





**SECTION A-A** 

.095 [2.41] Point of Contact (Measured from bottom of Card Slot)



**See Accompanying Page for:** 

**Contact Bend Details** 

807/857 Series High Temp Card Edge Connector Part Number: 857-022-425-101

YOUR CONNECTION TO QUALITY & SERVICE

| ACAD REFERENCE NO. 807 ENG MASTER |                  |
|-----------------------------------|------------------|
| DRAWN: J.LEE                      | DATE: AUG. 11/09 |
| CHECKED:                          | DATE:            |
| SCALE: NTS                        | SHEET 1 OF 2     |
| DRAWING NUMBER                    | ISSUE            |

807 Assembly