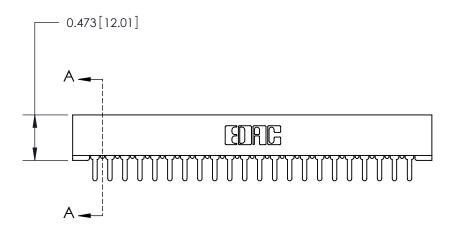

## **Contact Detail**

PC Tail .046x.013(1.17x0.33) - Tail LG=.213(5.41)

.156 [3.96] Contact Spacing x .200 [5.08] Row Spacing

**SECTION A-A** 

.095 [2.41] Point of Contact (Measured from bottom of Card Slot)