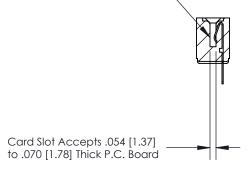

## **Contact Detail**

PC Tail .046x.013(1.17x0.33) - Tail LG=.213(5.41)

.156 [3.96] Contact Spacing x .200 [5.08] Row Spacing

**SECTION A-A** 

.095 [2.41] Point of Contact (Measured from bottom of Card Slot)