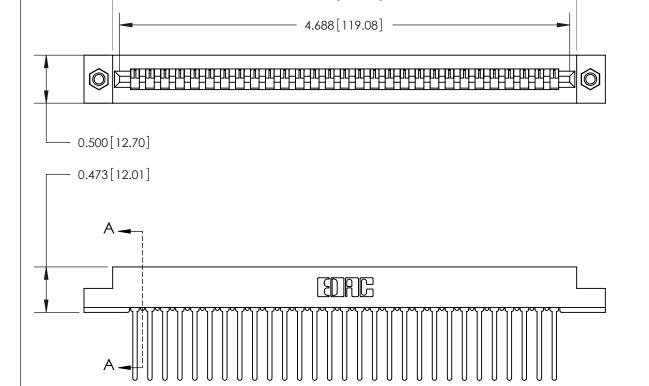

## **Contact Detail**

Wire Wrap .046x.013(1.17x0.33) - Tail LG=.708(17.98)

.156 [3.96] Contact Spacing x .200 [5.08] Row Spacing

4.834 [122.78]

**SECTION A-A** 

.095 [2.41] Point of Contact (Measured from bottom of Card Slot) Card Slot Accepts .054 [1.37] to .070 [1.78] Thick P.C. Board

**See Accompanying Page for:** 

**Contact Bend Details** 

807/857 Series High Temp Card Edge Connector Part Number: 857-029-445-107

|         |      |      | G    |
|---------|------|------|------|
| VALID ( | ONNE | CTIC | TIAC |