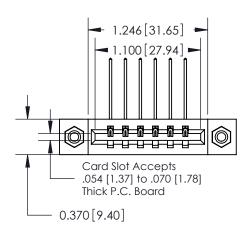

## **Mounting Option**

08-#4-40 Unified Threaded Inserts

## **Contact Detail**

559-90 Degree Bend (Code 541 Contacts)

.156 [3.96] Contact Spacing x .200 [5.08] Row Spacing

**See Accompanying Pages for: Contact Bend Details** 

THIS IS A C.A.D. GENERATED DRAWING DO NOT MAKE MANUAL REVISIONS TO MASTER.