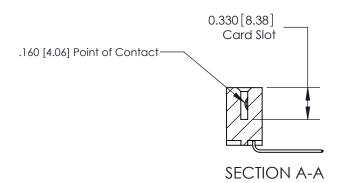

## **Contact Detail**

559-90 Degree Bend (Code 541 Contacts)

.156 [3.96] Contact Spacing x .200 [5.08] Row Spacing

**See Accompanying Pages for: Contact Bend Details** 

THIS IS A C.A.D. GENERATED DRAWING DO NOT MAKE MANUAL REVISIONS TO MASTER.