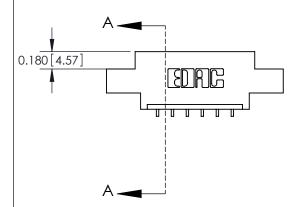

## **Mounting Option**

08-#4-40 Unified Threaded Inserts

## **Contact Detail**

559-90 Degree Bend (Code 541 Contacts)

.156 [3.96] Contact Spacing x .200 [5.08] Row Spacing

**See Accompanying Pages for: Contact Bend Details** 

THIS IS A C.A.D. GENERATED DRAWING DO NOT MAKE MANUAL REVISIONS TO MASTER.