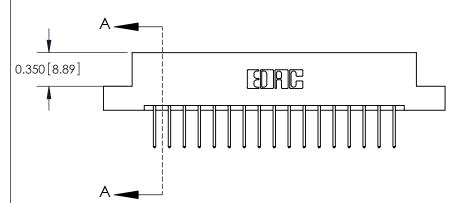

ISSUE NUMBER

ORIGINAL

**See Accompanying Pages for:** 

**Contact Bend Details** 

837/887 Series High Temp Card Edge Connector Part Number: 887-034-523-207

|                                                     | $\bigcap$        | EDAC INC         |  |  |  |
|-----------------------------------------------------|------------------|------------------|--|--|--|
| $\parallel \parallel \parallel \parallel \parallel$ |                  | TORONTO, ONTARIO |  |  |  |
|                                                     |                  | CANADA           |  |  |  |
| YOUR CON                                            | TORONTO, ONTARIO |                  |  |  |  |