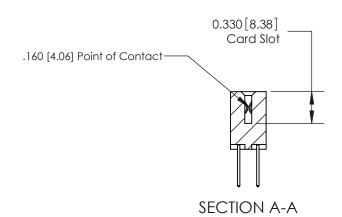

## **Contact Detail**

523-P.C. Tail .025 Sq.(0.64 Sq.) - Tail LG=.390(9.91) .156 [3.96] Contact Spacing x .200 [5.08] Row Spacing THIS IS A C.A.D. GENERATED DRAWING DO NOT MAKE MANUAL REVISIONS TO MASTER.