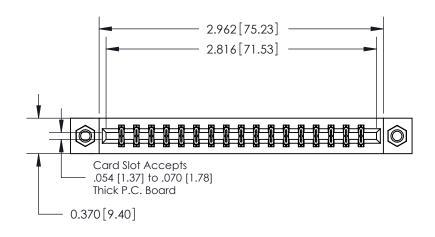

## **Contact Detail**

523-P.C. Tail .025 Sq.(0.64 Sq.) - Tail LG=.390(9.91) .156 [3.96] Contact Spacing x .200 [5.08] Row Spacing THIS IS A C.A.D. GENERATED DRAWING DO NOT MAKE MANUAL REVISIONS TO MASTER.