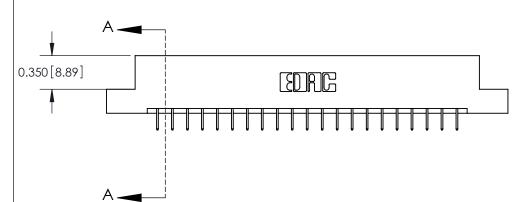

**Mounting Option** 

08-#4-40 Unified Threaded Inserts

## **Contact Detail**

524-P.C. Tail .018 Sq.(0.46 Sq.) - Tail LG=.175(4.45) .156 [3.96] Contact Spacing x .200 [5.08] Row Spacing THIS IS A C.A.D. GENERATED DRAWING DO NOT MAKE MANUAL REVISIONS TO MASTER.



ISSUE NUMBER

ORIGINAL







**See Accompanying Pages for:** 

**Contact Bend Details** 

837/887 Series High Temp Card Edge Connector Part Number: 887-042-524-208

|                    | EDAC INC          |  |  |
|--------------------|-------------------|--|--|
|                    | TORONTO, ONTARIO  |  |  |
|                    | CANADA            |  |  |
| YOUR CONNECTION TO | QUALITY & SERVICE |  |  |

**EDAC INC** TORONTO, ONTARIO CANADA

THESE DRAWINGS AND SPECIFICATIONS ARE THE PROPERTY OF EDAC INC.,AND SHALL NOT BE REPRODUCED, OR COPIED OR USED AS THE BASIS FOR THE MANUFACTURE OR SALE OF APPARATUS WITHOUT WRITTEN PERMISSION.

| ACAD REFERENCE NO. | 837 ENG MASTER   |  |  |
|--------------------|------------------|--|--|
| DRAWN: J.LEE       | DATE: OCT. 06/09 |  |  |
| CHECKED:           | DATE: