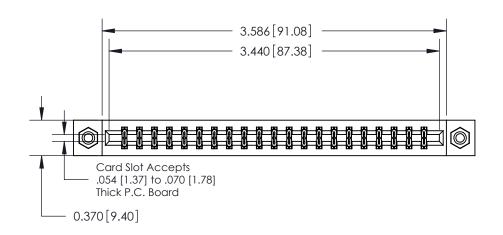

## **Contact Detail**

524-P.C. Tail .018 Sq.(0.46 Sq.) - Tail LG=.175(4.45) .156 [3.96] Contact Spacing x .200 [5.08] Row Spacing THIS IS A C.A.D. GENERATED DRAWING DO NOT MAKE MANUAL REVISIONS TO MASTER.