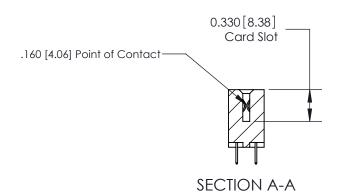

## **Contact Detail**

524-P.C. Tail .018 Sq.(0.46 Sq.) - Tail LG=.175(4.45) .156 [3.96] Contact Spacing x .200 [5.08] Row Spacing THIS IS A C.A.D. GENERATED DRAWING DO NOT MAKE MANUAL REVISIONS TO MASTER.