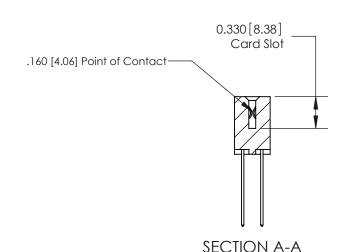

ISSUE NUMBER

ORIGINAL

1

|                     | 837/887 Series High Temp Card Edge Connector                                                                                                                                                                                                                                                                                          |                                  | ACAD REFERENCE | NO. 837 EN       | 837 ENG MASTER |  |
|---------------------|---------------------------------------------------------------------------------------------------------------------------------------------------------------------------------------------------------------------------------------------------------------------------------------------------------------------------------------|----------------------------------|----------------|------------------|----------------|--|
| Contact Bend Detail |                                                                                                                                                                                                                                                                                                                                       | DRAWN: J.LEE                     | DATE: OC       | DATE: OCT. 06/09 |                |  |
|                     | Confact bend Defail                                                                                                                                                                                                                                                                                                                   |                                  | CHECKED:       | DATE:            | DATE:          |  |
|                     | EDAC INC TORONTO, ONTARIO CANADA YOUR CONNECTION TO QUALITY & SERVICE  TORONTO, ONTARIO CANADA YOUR CONNECTION TO QUALITY & SERVICE  THESE DRAWINGS AND SPECIFICATIONS ARE THE PROPERTY OF EDAC INC.,AND SHALL NOT BE REPRODUCED, OR COPIED ON USED AS THE BASIS FOR THE MANUFACTURE OR SALE OF APPARATUS WITHOUT WRITTEN PERMISSION. |                                  | SCALE: NTS     | SHEET            | 2 <b>OF</b> 2  |  |
|                     |                                                                                                                                                                                                                                                                                                                                       | DRAWING NUMBER                   |                | ISSUE            |                |  |
|                     |                                                                                                                                                                                                                                                                                                                                       | MANUFACTURE OR SALE OF APPARATUS | 837 Assembly   |                  | 1              |  |