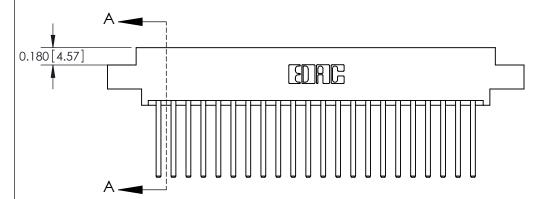

## **Contact Detail**

544-Wire Wrap .050x.025(1.27x0.64) - Tail LG=.750(19.05)

.156 [3.96] Contact Spacing x .200 [5.08] Row Spacing

THIS IS A C.A.D. GENERATED DRAWING DO NOT MAKE MANUAL REVISIONS TO MASTER.

ISSUE NUMBER

ORIGINAL

**See Accompanying Pages for:** 

**Contact Bend Details** 

837/887 Series High Temp Card Edge Connector Part Number: 887-044-544-802

|                    | EDAC INC          |
|--------------------|-------------------|
|                    | TORONTO, ONTARIO  |
|                    | CANADA            |
| YOUR CONNECTION TO | QUALITY & SERVICE |