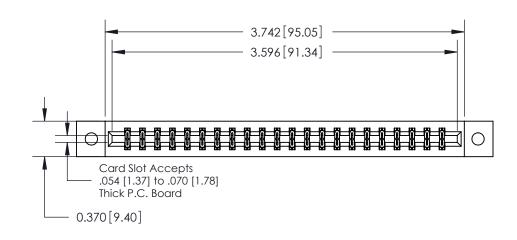

**Mounting Option** 

02-.128 (3.25) Dia. Mounting Holes

ISSUE NUMBER

ORIGINAL

**See Accompanying Pages for:** 

**Contact Bend Details** 

837/887 Series High Temp Card Edge Connector Part Number: 887-044-544-802

|                    | EDAC INC          |
|--------------------|-------------------|
|                    | TORONTO, ONTARIO  |
|                    | CANADA            |
| YOUR CONNECTION TO | QUALITY & SERVICE |