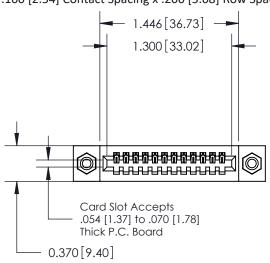

## **Contact Detail**

500-Wire Hole .050x.025(1.27x0.64) - Tail LG=.270(6.86) .100 [2.54] Contact Spacing x .200 [5.08] Row Spacing

**See Accompanying Pages for:** 

- **Contact Bend Details**
- **Mounting Options**

| .240 [6.10] | Point of Contact— | - |
|-------------|-------------------|---|
|             |                   |   |

842/892 Series High Temp Card Edge Connector Part Number: 892-012-500-108

|   | DRAWN: <b>J.LEE</b> | DATE: OCT. 06/09 |  |  |  |  |
|---|---------------------|------------------|--|--|--|--|
|   | CHECKED:            | DATE:            |  |  |  |  |
|   | SCALE: NTS          | SHEET 1 OF 3     |  |  |  |  |
| ) | DRAWING NUMBER      | ISSUE            |  |  |  |  |