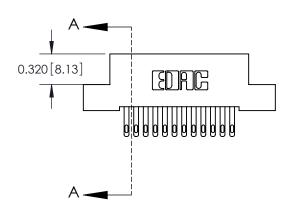

842 Assembly

SECTION A-A

THIS IS A C.A.D. GENERATED DRAWING DO NOT MAKE MANUAL REVISIONS TO MASTER

ISSUE NUMBE

ORIGINAL

1

| 842/892 Series High Temp Card Edge Connector<br>Contact Bend Detail |                                                                                                                                    | ACAD REFERENCE NO. 842 ENG MASTER |          |          |          |
|---------------------------------------------------------------------|------------------------------------------------------------------------------------------------------------------------------------|-----------------------------------|----------|----------|----------|
|                                                                     |                                                                                                                                    | DRAWN: .                          | J.LEE    | DATE: OC | T. 06/09 |
|                                                                     |                                                                                                                                    | CHECKED:                          |          | DATE:    |          |
| EDAC INC                                                            | THESE DRAWINGS AND SPECIFICATIONS ARE THE PROPERTY OF EDAC INC.,AND SHALL NOT BE REPRODUCED,OR COPIED OR USED AS THE BASIS FOR THE | SCALE: NTS                        |          | SHEET 2  | 2 OF 3   |
| TORONTO, ONTARIO                                                    |                                                                                                                                    | DRAWING NUI                       | MBER     |          | ISSUE    |
| YOUR CONNECTION TO QUALITY & SERVICE                                | MANUFACTURE OR SALE OF APPARATUS WITHOUT WRITTEN PERMISSION.                                                                       | 842 A                             | Assembly |          | 1        |