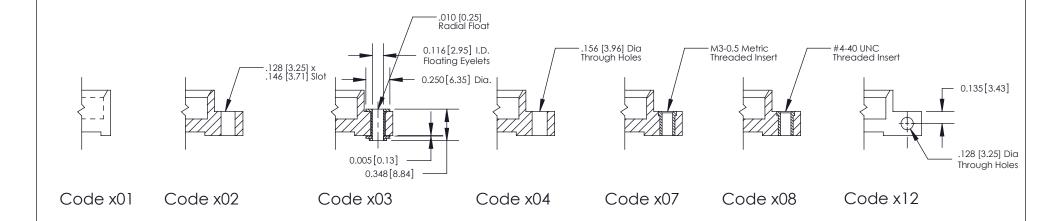

**Mounting Option** 

08-#4-40 Unified Threaded Inserts

THIS IS A C.A.D. GENERATED DRAWING DO NOT MAKE MANUAL REVISIONS TO MASTER

ISSUE NUMBER

ORIGINAL

1

| 842/892 Series High Temp Card Edge Co<br>Mounting Options  | DRAWN: J.LEE DATE: OCT. 06/09  CHECKED: DATE: |
|------------------------------------------------------------|-----------------------------------------------|
| EDAC INC THESE DRAWINGS AND S ARE THE PROPERTY OF          |                                               |
|                                                            | DUCED,OR COPIED DRAWING NUMBER ISSUE          |
| YOUR CONNECTION TO QUALITY & SERVICE WITHOUT WRITTEN PERMI |                                               |