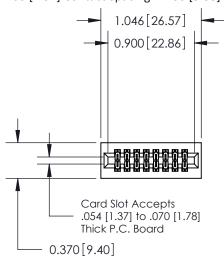

## **See Accompanying Pages for:**

- **Contact Bend Details**
- **Mounting Options**

.240 [6.10] Point of Contact-

|                    | EDAC INC          |  |  |  |
|--------------------|-------------------|--|--|--|
|                    | TORONTO, ONTARIO  |  |  |  |
|                    | CANADA            |  |  |  |
| YOUR CONNECTION TO | QUALITY & SERVICE |  |  |  |