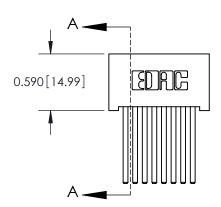

**SECTION A-A** 

842 Assembly

THIS IS A C.A.D. GENERATED DRAWING DO NOT MAKE MANUAL REVISIONS TO MASTER

ORIGINAL (1)

| 842/892 Series High Temp Card Edge Connector<br>Contact Bend Detail |                                                                   | ACAD REFERENCE NO. 842 ENG MASTER |        |                  |        |
|---------------------------------------------------------------------|-------------------------------------------------------------------|-----------------------------------|--------|------------------|--------|
|                                                                     |                                                                   | DRAWN:                            | J.LEE  | DATE: OCT. 06/09 |        |
|                                                                     |                                                                   | CHECKED:                          |        | DATE:            |        |
| EDAC INC                                                            | THESE DRAWINGS AND SPECIFICATIONS ARE THE PROPERTY OF EDAC INCAND | SCALE:                            | NTS    | SHEET :          | 2 OF 3 |
| TORONTO, ONTARIO                                                    | SHALL NOT BE REPRODUCED, OR COPIED OR USED AS THE BASIS FOR THE   | DRAWING                           | NUMBER |                  | ISSUE  |
| YOUR CONNECTION TO QUALITY & SERVICE                                | MANUFACTURE OR SALE OF APPARATUS WITHOUT WRITTEN PERMISSION.      | 842 Assembly                      |        |                  | 1      |