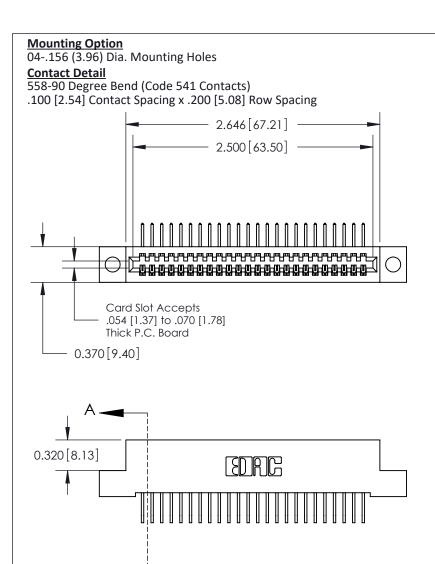

## **See Accompanying Pages for:**

- **Contact Bend Details**
- **Mounting Options**

842/892 Series High Temp Card Edge Connector Part Number: 892-024-558-104

| ACAD REFERENCE NO. 842 ENG MASTER |                  |  |  |
|-----------------------------------|------------------|--|--|
| DRAWN: J.LEE                      | DATE: OCT. 06/09 |  |  |
| CHECKED:                          | DATE:            |  |  |
| SCALE: NTS                        | SHEET 1 OF 3     |  |  |
| DRAWING NUMBER                    | ISSUE            |  |  |

842 Assembly

THIS IS A C.A.D. GENERATED DRAWING DO NOT MAKE MANUAL REVISIONS TO MASTER

ORIGINAL (1)

| 842/892 Series High Temp Card Edge Connector<br>Contact Bend Detail |                                                                 | ACAD REFERENCE NO. 842 ENG MASTER |             |                  |        |
|---------------------------------------------------------------------|-----------------------------------------------------------------|-----------------------------------|-------------|------------------|--------|
|                                                                     |                                                                 | DRAWN:                            | J.LEE       | DATE: OCT. 06/09 |        |
|                                                                     |                                                                 | CHECKED:                          |             | DATE:            |        |
| EDAC INC                                                            | ARE THE BROBERTY OF FRACTING AND                                | SCALE:                            | NTS         | SHEET :          | 2 OF 3 |
| TORONTO, ONTARIO                                                    | SHALL NOT BE REPRODUCED, OR COPIED OR USED AS THE BASIS FOR THE | DRAWING                           | NUMBER      |                  | ISSUE  |
| YOUR CONNECTION TO QUALITY & SERVICE                                | MANUFACTURE OR SALE OF APPARATUS WITHOUT WRITTEN PERMISSION.    | 8                                 | 42 Assembly |                  | 1      |