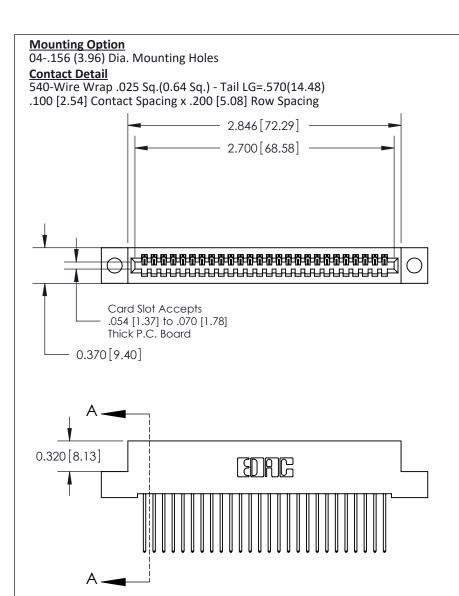

See Accompanying Pages for:
Contact Bend Details

**Mounting Options** 

THIS IS A C.A.D. GENERATED DRAWING

ISSUE NUMBER

ORIGINAL

.240 [6.10] Point of Contact—

or ACAD

ACAD REFERENCE N

J.LEE

**SECTION A-A** 

842 ENG MASTER
DATE: OCT. 06/09

CHECKED: BCALE: NTS

RAWING NUMBER
842 Assembly

1

SHEET 1 OF 3

842/892 Series High Temp Card Edge Connector Part Number: 892-026-540-104