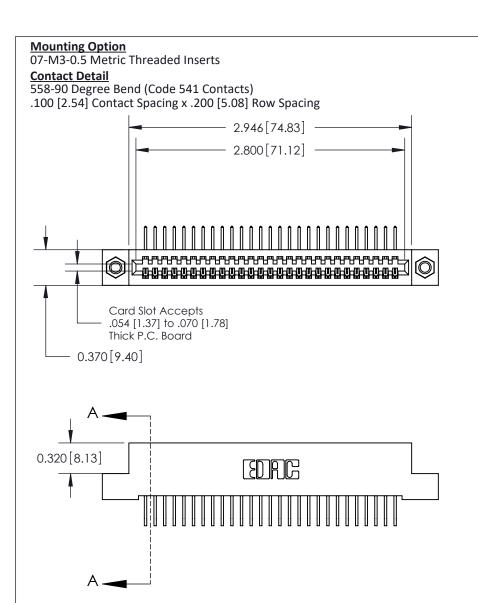

## **See Accompanying Pages for:**

- **Contact Bend Details**
- **Mounting Options**

THIS IS A C.A.D. GENERATED DRAWING DO NOT MAKE MANUAL REVISIONS TO MASTER

ORIGINAL (1)

| 842/892 Series High Temp C           | ACAD REFERENCE NO. 842 ENG MASTER                               |              |        |          |          |
|--------------------------------------|-----------------------------------------------------------------|--------------|--------|----------|----------|
| Contact Bend Detail                  |                                                                 |              | J.LEE  | DATE: OC | T. 06/09 |
|                                      |                                                                 |              | ):     | DATE:    |          |
| EDAC INC                             | ABE THE BROBERTY OF FRACTING AND                                |              | NTS    | SHEET :  | 2 OF 3   |
| TORONTO, ONTARIO                     | SHALL NOT BE REPRODUCED, OR COPIED OR USED AS THE BASIS FOR THE | DRAWING      | NUMBER |          | ISSUE    |
| YOUR CONNECTION TO QUALITY & SERVICE | MANUFACTURE OR SALE OF APPARATUS WITHOUT WRITTEN PERMISSION.    | 842 Assembly |        |          | 1        |

THIS IS A C.A.D. GENERATED DRAWING DO NOT MAKE MANUAL REVISIONS TO MASTER

ISSUE NUMBER

ORIGINAL

1

| 842/892 Series High Temp Card Edge Co<br>Mounting Options  | DRAWN: J.LEE DATE: OCT. 06/09  CHECKED: DATE: |
|------------------------------------------------------------|-----------------------------------------------|
| EDAC INC THESE DRAWINGS AND S ARE THE PROPERTY OF          |                                               |
|                                                            | DUCED,OR COPIED DRAWING NUMBER ISSUE          |
| YOUR CONNECTION TO QUALITY & SERVICE WITHOUT WRITTEN PERMI |                                               |