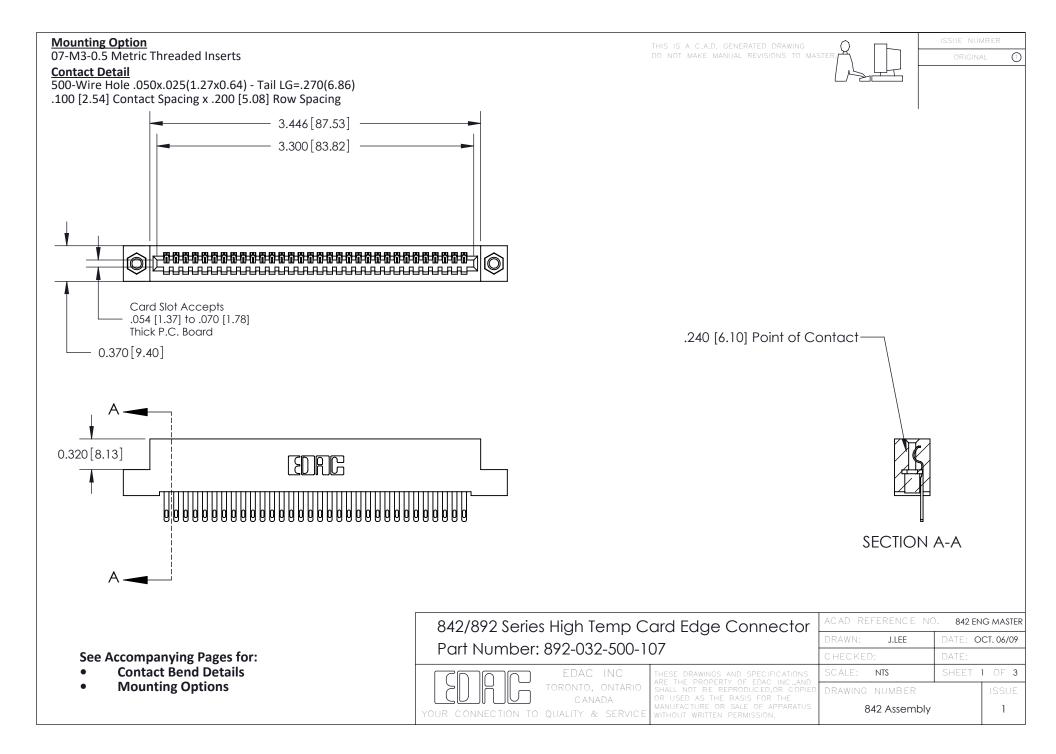

THIS IS A C.A.D. GENERATED DRAWING DO NOT MAKE MANUAL REVISIONS TO MASTER

ISSUE NUMBE

ORIGINAL

1

| 842/892 Series High Temp Card Edge Connector<br>Contact Bend Detail                            |                                                                   | ACAD REFERENCE NO. 842 ENG MASTER |       |                         |        |
|------------------------------------------------------------------------------------------------|-------------------------------------------------------------------|-----------------------------------|-------|-------------------------|--------|
|                                                                                                |                                                                   | DRAWN: .                          | J.LEE | DATE: <b>OCT. 06/09</b> |        |
|                                                                                                |                                                                   | CHECKED:                          |       | DATE:                   |        |
| EDAC INC                                                                                       | THESE DRAWINGS AND SPECIFICATIONS ARE THE PROPERTY OF EDAC INCAND | SCALE: NTS                        |       | SHEET 2                 | 2 OF 3 |
| TORONTO, ONTARIO                                                                               | SHALL NOT BE REPRODUCED, OR COPIED OR USED AS THE BASIS FOR THE   | DRAWING NUI                       | MBER  |                         | ISSUE  |
| CANADA  OR USED AS THE BASIS FOR THE MANUFACTURE OR SALE OF APPARA WITHOUT WRITTEN PERMISSION. |                                                                   | 842 Assembly                      |       | 1                       |        |