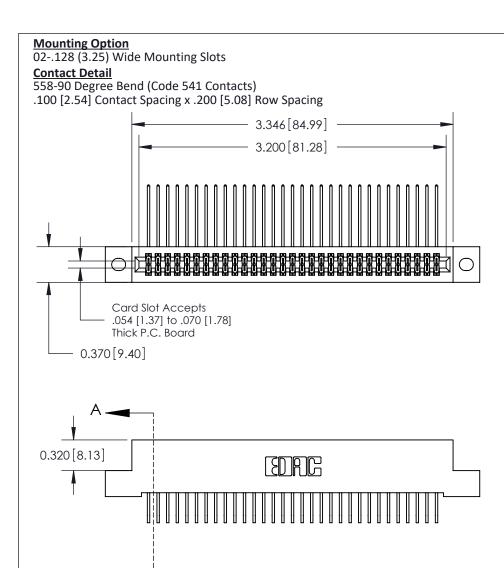

ORIGINAL (1)

| 842/892 Series High Temp Card Edge Connector<br>Contact Bend Detail |                                                                                                 | ACAD REFERENCE NO. 842 ENG MASTER |             |                  |        |
|---------------------------------------------------------------------|-------------------------------------------------------------------------------------------------|-----------------------------------|-------------|------------------|--------|
|                                                                     |                                                                                                 | DRAWN:                            | J.LEE       | DATE: OCT. 06/09 |        |
|                                                                     |                                                                                                 | CHECKED:                          |             | DATE:            |        |
| EDAC INC                                                            | THESE DRAWINGS AND SPECIFICATIONS ARE THE PROPERTY OF EDAC INCAND                               | SCALE:                            | NTS         | SHEET :          | 2 OF 3 |
| TORONTO, ONTARIO                                                    | SHALL NOT BE REPRODUCED,OR COPIED OR USED AS THE BASIS FOR THE MANUFACTURE OR SALE OF APPARATUS | DRAWING                           | NUMBER      |                  | ISSUE  |
| YOUR CONNECTION TO QUALITY & SERVICE                                |                                                                                                 | 8                                 | 42 Assembly |                  | 1      |