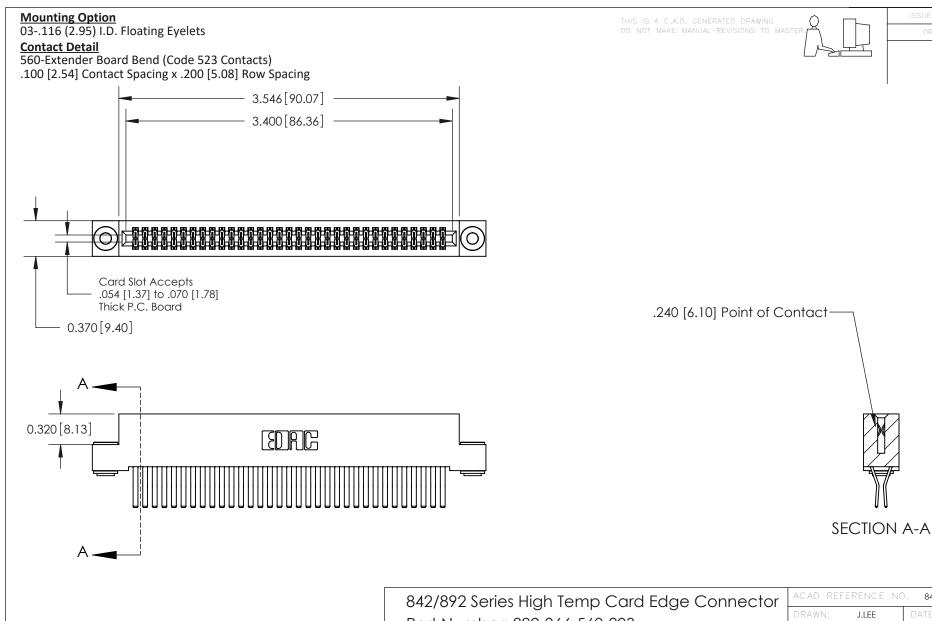

THIS IS A C.A.D. GENERATED DRAWING DO NOT MAKE MANUAL REVISIONS TO MASTER

ISSUE NUMBER

ORIGINAL

1

| 842/892 Series High Temp Card Edge Co<br>Mounting Options  | DRAWN: J.LEE DATE: OCT. 06/09  CHECKED: DATE: |
|------------------------------------------------------------|-----------------------------------------------|
| EDAC INC THESE DRAWINGS AND S ARE THE PROPERTY OF          |                                               |
|                                                            | DUCED,OR COPIED DRAWING NUMBER ISSUE          |
| YOUR CONNECTION TO QUALITY & SERVICE WITHOUT WRITTEN PERMI |                                               |