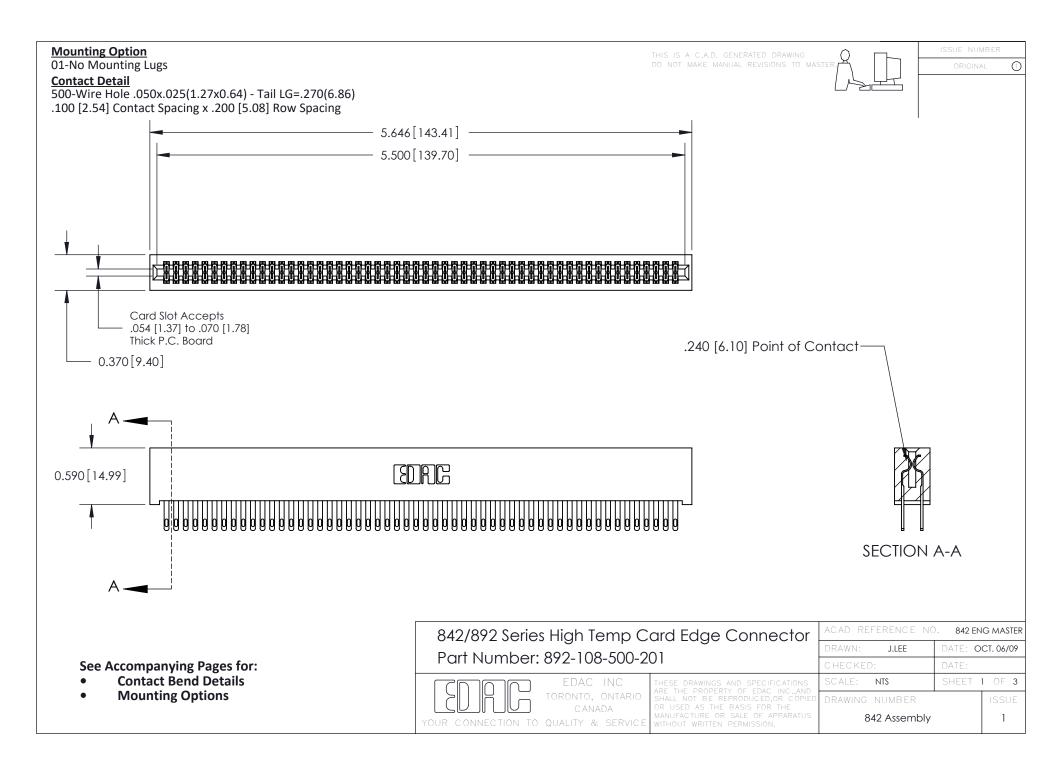

THIS IS A C.A.D. GENERATED DRAWING DO NOT MAKE MANUAL REVISIONS TO MASTER

ISSUE NUMBE

ORIGINAL

1

| 842/892 Series High Temp Card Edge Connector<br>Contact Bend Detail                            |                                                                   | ACAD REFERENCE NO. 842 ENG MASTER |       |                         |        |
|------------------------------------------------------------------------------------------------|-------------------------------------------------------------------|-----------------------------------|-------|-------------------------|--------|
|                                                                                                |                                                                   | DRAWN: .                          | J.LEE | DATE: <b>OCT. 06/09</b> |        |
|                                                                                                |                                                                   | CHECKED:                          |       | DATE:                   |        |
| EDAC INC                                                                                       | THESE DRAWINGS AND SPECIFICATIONS ARE THE PROPERTY OF EDAC INCAND | SCALE: NTS                        |       | SHEET 2                 | 2 OF 3 |
| TORONTO, ONTARIO                                                                               | SHALL NOT BE REPRODUCED, OR COPIED OR USED AS THE BASIS FOR THE   | DRAWING NUI                       | MBER  |                         | ISSUE  |
| CANADA  OR USED AS THE BASIS FOR THE MANUFACTURE OR SALE OF APPARA WITHOUT WRITTEN PERMISSION. |                                                                   | 842 Assembly                      |       | 1                       |        |