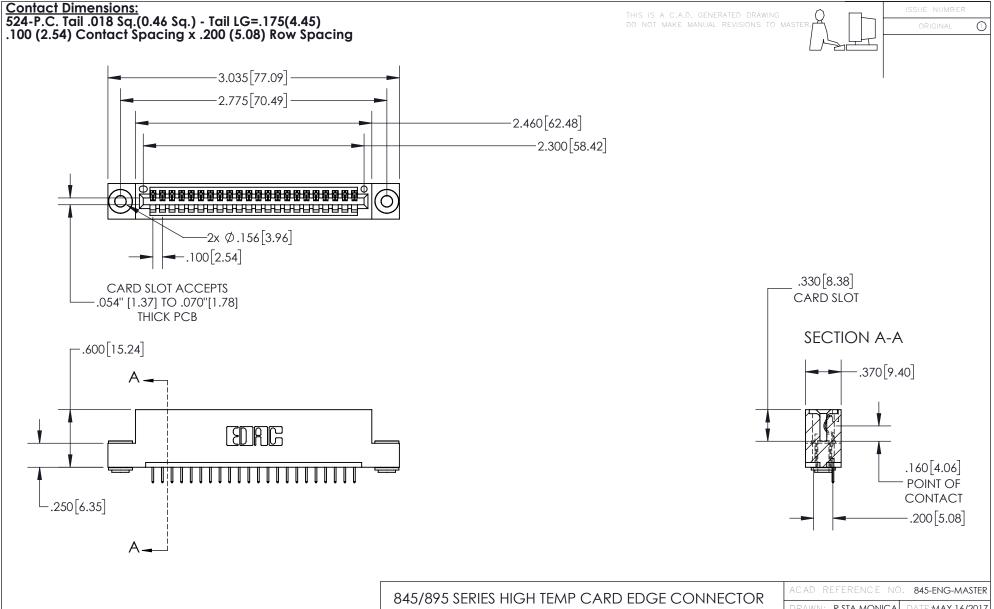

YOUR CONNECTION TO QUALITY & SERVICE

| ACAD REFERENCE N   | 0. 845-ENG-MASTER  |
|--------------------|--------------------|
| DRAWN: R.STA.MONIC | A DATE:MAY.16/2017 |
| CHECKED:           | DATE:              |
| SCALE: 1:1         | SHEET 1 OF 2       |
| DRAWING NUMBER     | ISSUE              |