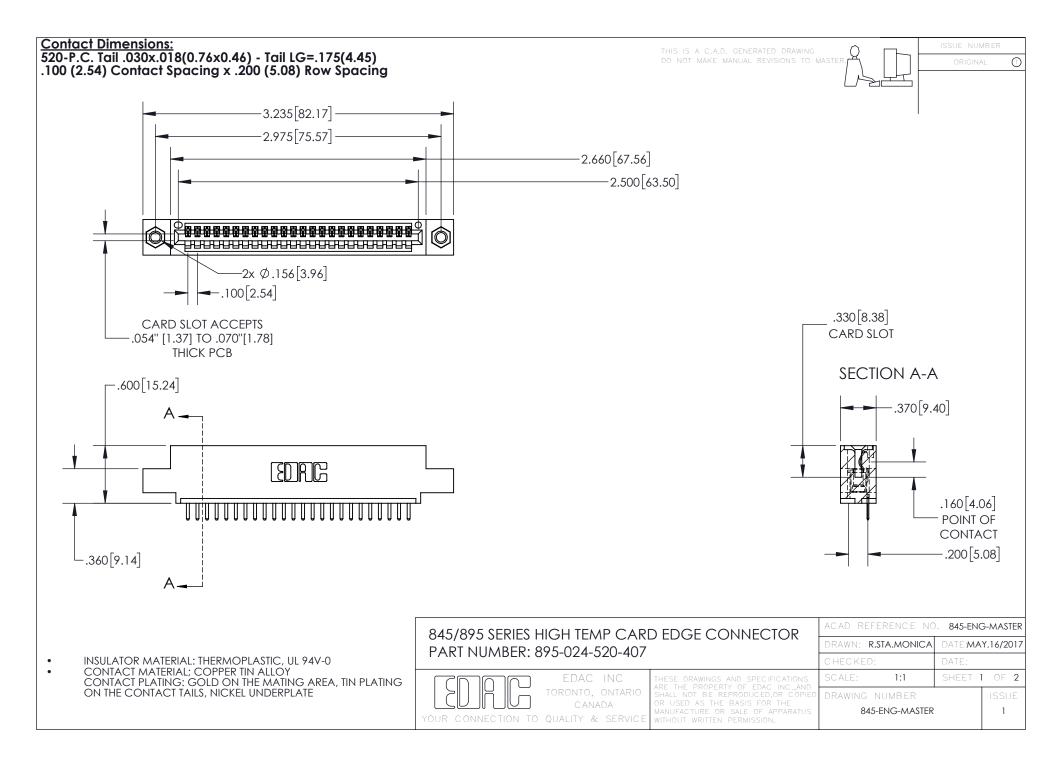

INSULATOR MATERIAL: THERMOPLASTIC POLYESTER, UL 94V-0 DAP MATERIAL AVAILABLE UPON REQUEST

**Contact Code 558** 

CONTACT MATERIAL; COPPER ALLOY CONTACT PLATING: GOLD ON THE MATING AREA, TIN PLATING ON THE CONTACT TAILS, NICKEL UNDERPLATE

## 845/895 SERIES HIGH TEMP CARD EDGE CONNECTOR CONTACT CODE 555,556,558,559,560 DIMENSIONS

YOUR CONNECTION TO QUALITY & SERVICE

Contact Code 559

|   | ACAD REFERENCE NO. 845-ENG-MASTER |                  |  |
|---|-----------------------------------|------------------|--|
|   | DRAWN: R.STA.MONICA               | DATE:MAY.16/2017 |  |
|   | CHECKED:                          | DATE:            |  |
|   | SCALE: 1:1                        | SHEET 2 OF 2     |  |
| D | DRAWING NUMBER                    | ISSUE            |  |

Contact Code 560