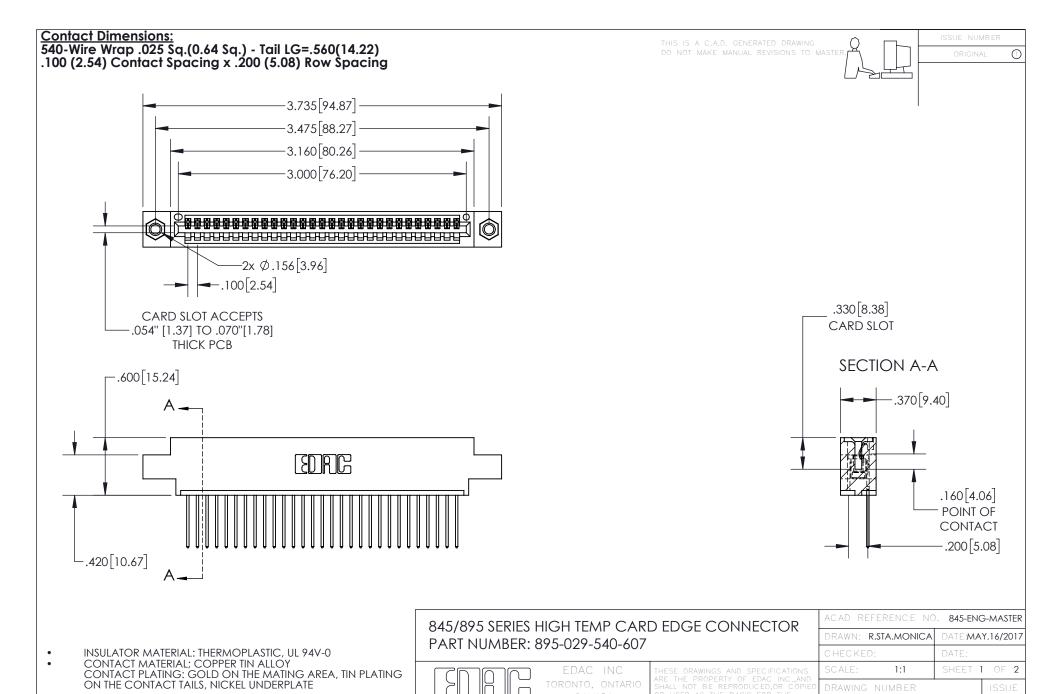

## 845/895 SERIES HIGH TEMP CARD EDGE CONNECTOR CONTACT CODE 555,556,558,559,560 DIMENSIONS

YOUR CONNECTION TO QUALITY & SERVICE

|   | ACAD REFERENCE NO   | . 845-ENG-MASTER |
|---|---------------------|------------------|
|   | DRAWN: R.STA.MONICA | DATE:MAY.16/2017 |
|   | CHECKED:            | DATE:            |
|   | SCALE: 1:1          | SHEET 2 OF 2     |
| D | DRAWING NUMBER      | ISSUE            |