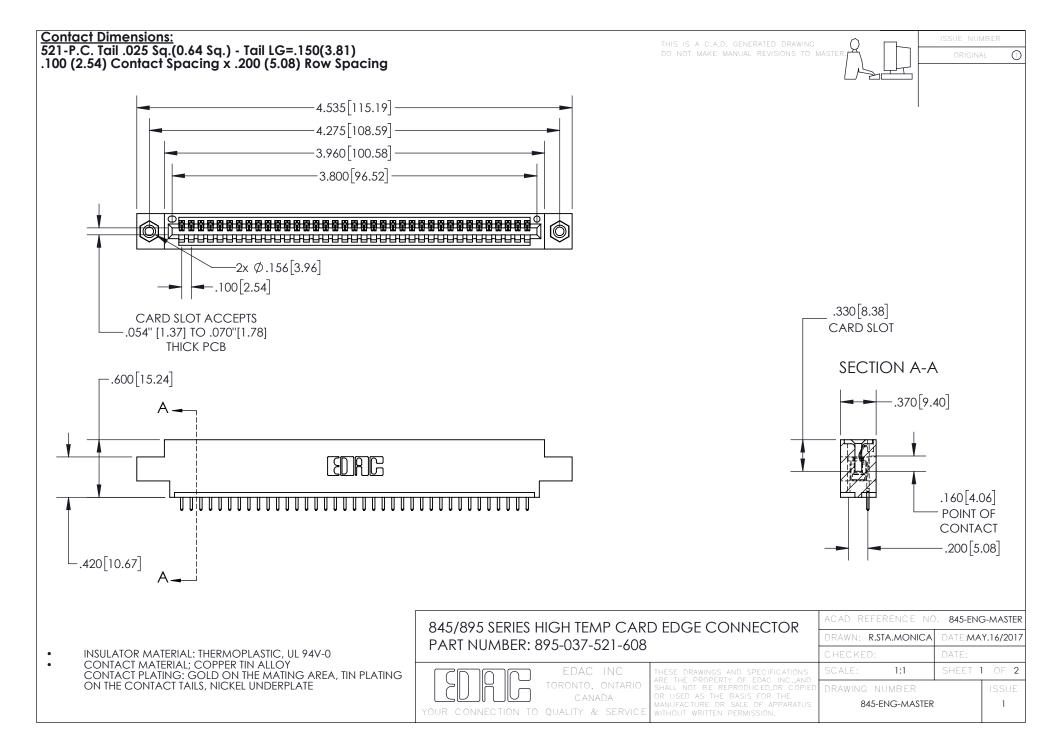

INSULATOR MATERIAL: THERMOPLASTIC POLYESTER, UL 94V-0 DAP MATERIAL AVAILABLE UPON REQUEST

**Contact Code 558** 

CONTACT MATERIAL; COPPER ALLOY CONTACT PLATING: GOLD ON THE MATING AREA, TIN PLATING ON THE CONTACT TAILS, NICKEL UNDERPLATE

## 845/895 SERIES HIGH TEMP CARD EDGE CONNECTOR CONTACT CODE 555,556,558,559,560 DIMENSIONS

YOUR CONNECTION TO QUALITY & SERVICE

Contact Code 559

|   | ACAD REFERENCE NO. 845-ENG-MASTER |                  |  |
|---|-----------------------------------|------------------|--|
|   | DRAWN: R.STA.MONICA               | DATE:MAY.16/2017 |  |
|   | CHECKED:                          | DATE:            |  |
|   | SCALE: 1:1                        | SHEET 2 OF 2     |  |
| D | DRAWING NUMBER                    | ISSUE            |  |